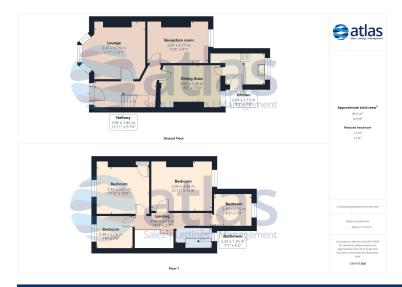

#### **Further Details**

- Tenure: Freehold
- No. of Floors: 2
- Floor Space: 103 square metres / 1,109 square feet
- Council Tax Band: B
- Local Authority: Liverpool City Council
- Parking: On Street
- Outside Space: Back Yard
- Heating/Energy: Gas Central Heating, Double Glazing
- Appliances/White Goods: Electric Oven, Gas Hob

### **Floor Plans**

Tel: 0151 727 2469 Fax: 0151 727 4943

Atlas Estate Agents, 2 Allerton Road, Mossley Hill, Liverpool, L18 1LN

Email: sales@atlasestateagents.co.uk Website: www.atlasestateagents.co.uk

These particulars are intended to give a fair and substantially correct overall description for the guidance of intending purchasers/tenants and do not constitute an offer or part of a contract. Please note that any services, heating systems or appliances have not been tested and no warranty can be given or implied as to their working order. Prospective purchasers/tenants ought to seek their own professional advice.