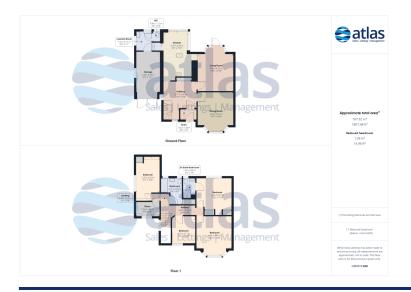

#### **Key Features**

- 4 Bedroom 2 Bathroom Detached House
- EPC Rating: D
- No Onward Chain
- Two Bright and Spacious Reception Rooms
- French Doors to Garden
- Convenient Utility Room Off Kitchen
- Spacious Hall
- Four Well-appointed Bedrooms
- Master Bedroom with En Suite Facilities
- Expansive, Sunny, South-facing Rear Garden
- Excellent Opportunity to Add Value Through Light Refurbishment
- Highly Sought-after L18 Postcode

#### **Further Details**

- Tenure: Freehold
- No. of Floors: 2
- Floor Space: 168 square metres / 1,807 square feet
- Council Tax Band: G
- Local Authority: Liverpool City Council
- Parking: Off Street, Driveway
- Outside Space: Back Garden
- Heating/Energy: Gas Central Heating, Double Glazing
- Appliances/White Goods: Gas Cooker, Fridge/Freezer

### Description

Brought to the market by Atlas Estate Agents, this splendid detached house for sale is a rare find in the prestigious Menlove Gardens South, Mossley Hill, L18.

Upon entering, you are greeted by a spacious hall that sets the tone for the grandeur and comfort that this home exudes. The ground floor boasts two bright and spacious reception rooms, perfect for entertaining or unwinding with family. The rear reception room features elegant French doors that open onto the expansive, sunny, south-facing garden, a tranquil haven ideal for al fresco dining and outdoor relaxation.

The well-appointed kitchen is complemented by a convenient utility room, offering ample space for all your culinary needs and household tasks.

Upstairs, you will find four generously-sized bedrooms, each designed with comfort in mind. The master bedroom is a true retreat, complete with en suite facilities for added luxury. Two bathrooms serve the home, ensuring convenience and privacy for all residents.