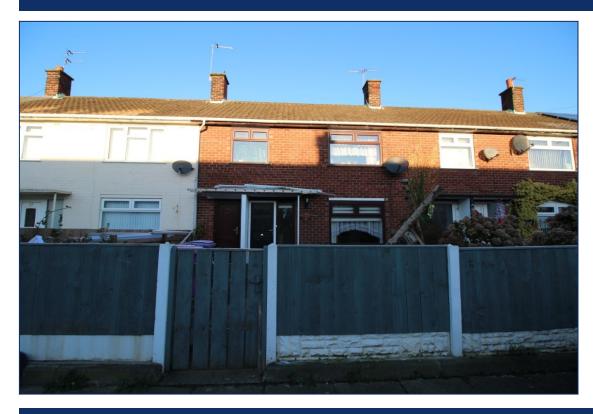

# Rockwell Road, West Derby, L12

### **Description**

A three bedroom mid terrace house situated in the popular residential area of West Derby, L12. The property is in good condition throughout and there is a new EPC pending with a 'C' rating.

The ground floor consists of; entrance hall, living room, dining area, kitchen and back garden. To the first floor there are three bedrooms, family bathroom and separate W/C.

The property also benefits from front and rear gardens, double glazing and gas central heating.