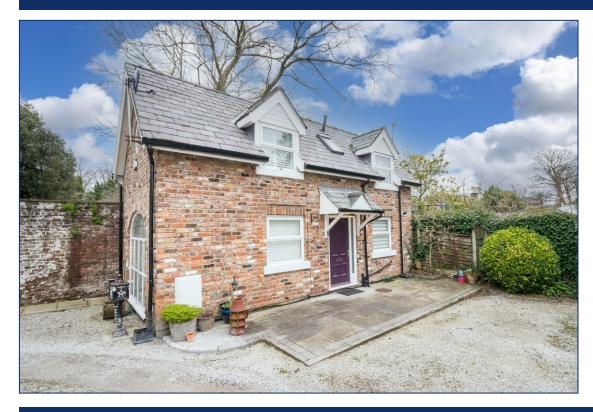

# North Road, Grassendale, L19

## **Description**

private patio area and use of beautiful communal gardens. Set in the sought after residential area of Grassendale, L19.

This lovely property briefly comprises, open plan living/dining with stunning window shutters, integrated appliances in the modern fitted kitchen boasting granite work surfaces. To the first floor, there is a landing with Velux roof window and storage, two bedrooms benefitting from window shutters also and a modern family bathroom.