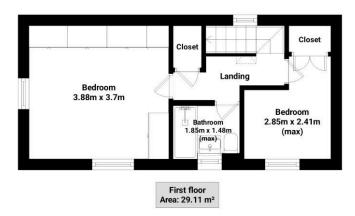

#### **Further Details**

- Tenure: Leasehold
- No. of Floors: 2
- Floor Space: 59 square metres / 637 square feet
- Council Tax Band: D
- Local Authority: Liverpool City Council
- Service Charge: £30 per calendar month
- Ground Rent: £25 per annum
- Parking: Off Street, Allocated
- No. of Parking Spaces: 1
- Outside Space: Patio/Decking, Communal Gardens
- Heating/Energy: Gas Central Heating, Double Glazing
- Appliances/White Goods: Electric Oven, Gas Hob, Fridge/Freezer, Dishwasher

## **Floor Plans**

Tel: 0151 727 2469 Fax: 0151 727 4943 Atlas Estate Agents, 2 Allerton Road, Mossley Hill, Liverpool, L18 1LN Email: sales@atlasestateagents.co.uk Website: www.atlasestateagents.co.uk