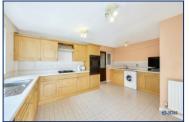

The large, fitted kitchen is a chef's delight, featuring abundant storage and ample counter space, ideal for preparing family meals or hosting culinary gatherings.

This charming bungalow comprises three well-appointed bedrooms, each designed with comfort in mind. The master bedroom stands out with its fitted wardrobes and luxurious en suite bathroom, offering a private haven for relaxation. The family bathroom is complete with both a bath and separate shower, the property also features an additional W.C., ensuring convenience and privacy for all residents.