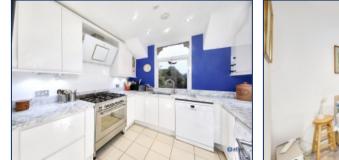

Practicality is at the forefront, with convenient hallway storage and access to a boarded attic space via a drop-down ladder - ideal for additional storage. A generous reception room, notable for its distinctive ceiling fixtures and abundant natural light. The adjoining modern kitchen boasts ample storage space, ideal for culinary enthusiasts.

### **Additional Images**

Kitchen

Communal Entrance Hallway

Communal Stairwell

**Entrance Hallway** 

**Entrance Hallway** 

Lounge

External