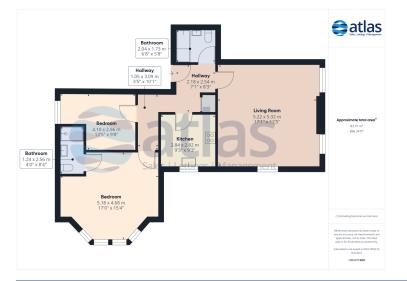

### **Floor Plans**

## **Further Details**

- Tenure: Leasehold
- Floor: 2 (no lift)
- No. of Floors: 1
- Floor Space: 83 square metres / 897 square feet
- Council Tax Band: C
- Local Authority: Liverpool City Council
- Service Charge: £2,311 per annum
- Ground Rent: £387 per annum
- Security: Intercom (Video)
- Parking: Visitors, Off Street, Allocated
- No. of Parking Spaces: 1
- Heating/Energy: Gas Central Heating, Double Glazing