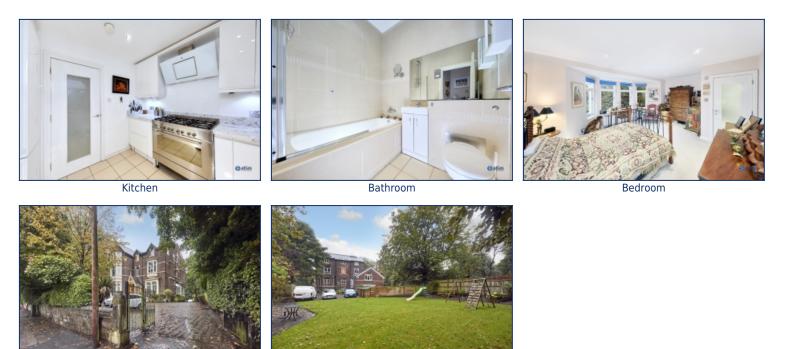

The property features two well-proportioned bedrooms, including an expansive Master bedroom with a charming bay window that invites warmth and light. The Master also benefits from a stylish en-suite bathroom, complete with a sleek walk-in shower. A further contemporary family bathroom offers a relaxing space with a bath and overhead shower.

### **Additional Images**

Kitchen

Communal Entrance Hallway

Communal Stairwell

**Entrance Hallway** 

**Entrance Hallway** 

Lounge

External

Communal Grounds