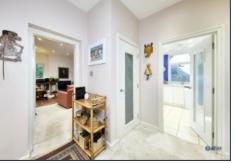

Practicality is at the forefront, with convenient hallway storage and access to a boarded attic space via a drop-down ladder - ideal for additional storage. A generous reception room, notable for its distinctive ceiling fixtures and abundant natural light. The adjoining modern kitchen boasts ample storage space, ideal for culinary enthusiasts.

### **Additional Images**

Kitchen

Communal Entrance Hallway

Communal Stairwell

**Entrance Hallway** 

**Entrance Hallway** 

Lounge

External