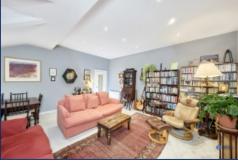

Practicality is at the forefront, with convenient hallway storage and access to a boarded attic space via a drop-down ladder - ideal for additional storage. A generous reception room, notable for its distinctive ceiling fixtures and abundant natural light. The adjoining modern kitchen boasts ample storage space, ideal for culinary enthusiasts.

### **Additional Images**

Kitchen

Communal Entrance Hallway

Communal Stairwell

**Entrance Hallway** 

**Entrance Hallway** 

Lounge

External