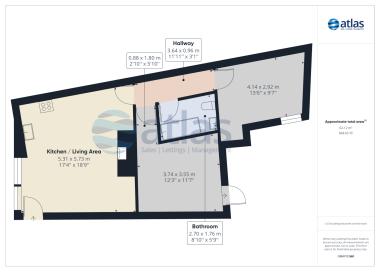

## **Further Details**

- Tenure: Freehold
- No. of Floors: 1
- Floor Space: 62 square metres / 669 square feet
- Council Tax Band: B
- Local Authority: Liverpool City Council
- Parking: Off Street, Allocated
- No. of Parking Spaces: 1
- Outside Space: Front Garden, Communal Gardens
- Heating/Energy: Gas Central Heating, Double Glazing
- Appliances/White Goods: Electric Oven, Electric Hob (Ceramic), Fridge/Freezer, Washing Machine

With a generous 62 square meters of living space, this single-floor haven effortlessly blends classic character with modern comfort. The brand-new kitchen boasts top-of-the-line fitted appliances, ensuring your culinary creations will always be in style. The open and inviting reception room is perfect for entertaining or quiet evenings in with loved ones.