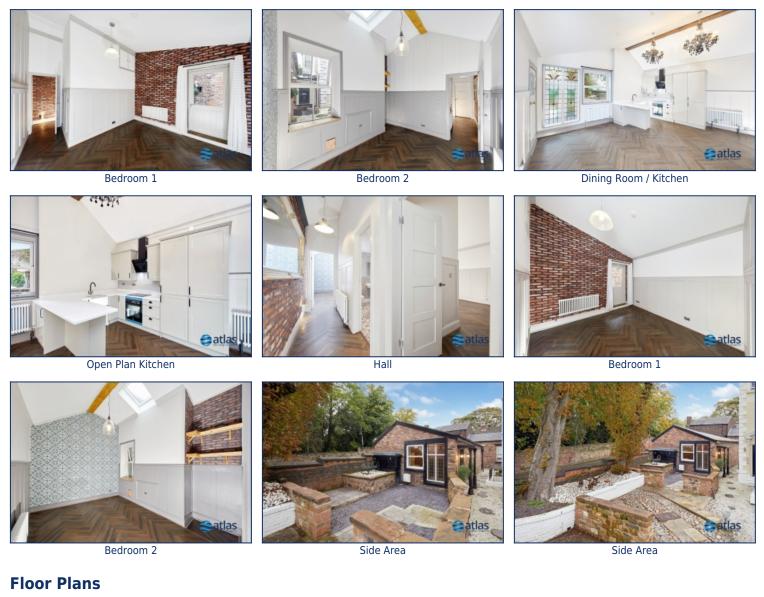

With a generous 62 square meters of living space, this single-floor haven effortlessly blends classic character with modern comfort. The brand-new kitchen boasts top-of-the-line fitted appliances, ensuring your culinary creations will always be in style. The open and inviting reception room is perfect for entertaining or quiet evenings in with loved ones.

Discover two spacious bedrooms that offer peaceful retreats, and a contemporary fully tiled bathroom that will become your personal sanctuary. This home is a showcase of quality and craftsmanship, having undergone a complete refurbishment to a high specification while retaining its original period features.

The property is set within beautifully manicured grounds with communal gardens, offering a picturesque setting for you to enjoy outdoor relaxation. With allocated, off-street parking, convenience is at your doorstep.