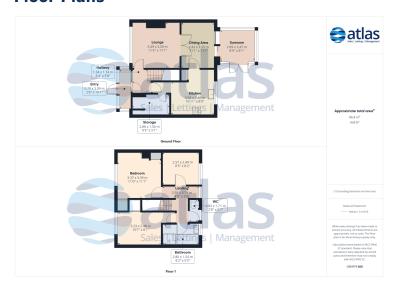

### **Further Details**

- Tenure: Leasehold
- No. of Floors: 2
- Floor Space: 946 square feet / 88 square metres
- Council Tax Band: A
- Local Authority: Liverpool City Council
- Parking: On Street
- Outside Space: Back Garden
- Heating/Energy: Gas Central Heating, Double Glazing
- Appliances/White Goods: Electric Oven, Gas Hob

The accommodation is arranged over two floors, with the upper level boasting three well-appointed bedrooms, including two spacious doubles. A convenient WC complements the separate, modern bathroom, ensuring practicality for busy households.

## **Floor Plans**

Tel: 0151 727 2469 Fax: 0151 727 4943