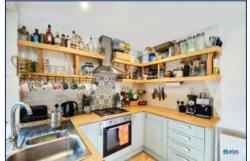

Set over two floors, the property boasts a spacious, open-plan lounge and dining area—a bright and welcoming space perfect for relaxing or entertaining. The contemporary kitchen is thoughtfully designed with sleek fittings and ample storage, while a convenient under-stair cupboard provides additional practicality.