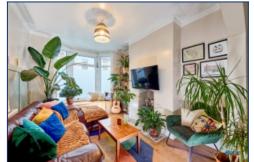

Set over two floors, the property boasts a spacious, open-plan lounge and dining area—a bright and welcoming space perfect for relaxing or entertaining. The contemporary kitchen is thoughtfully designed with sleek fittings and ample storage, while a convenient under-stair cupboard provides additional practicality.

## **Additional Images**

Hallway

Hallway

Lounge

Dining Area

Kitchen

Landing

Bedroom Two