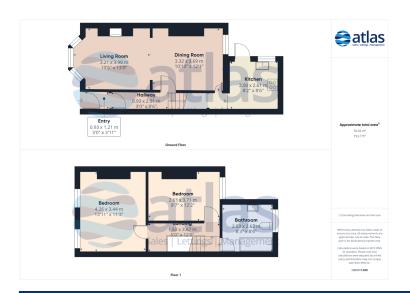

#### **Further Details**

- Tenure: Freehold
- No. of Floors: 2
- Floor Space: 754 square feet / 70 square metres
- Council Tax Band: A
- Local Authority: Liverpool City Council
- Parking: On Street
- Outside Space: Back Yard
- Heating/Energy: Gas Central Heating
- Appliances/White Goods: Electric Cooker, Gas Hob

### **Floor Plans**

Tel: 0151 727 2469 Fax: 0151 727 4943