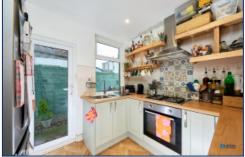

Set over two floors, the property boasts a spacious, open-plan lounge and dining area—a bright and welcoming space perfect for relaxing or entertaining. The contemporary kitchen is thoughtfully designed with sleek fittings and ample storage, while a convenient under-stair cupboard provides additional practicality.

## **Additional Images**

Hallway

Hallway

Lounge

Dining Area

Kitchen

Landing

Bedroom Two