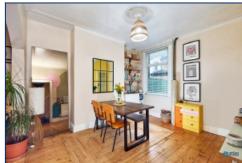

Set over two floors, the property boasts a spacious, open-plan lounge and dining area—a bright and welcoming space perfect for relaxing or entertaining. The contemporary kitchen is thoughtfully designed with sleek fittings and ample storage, while a convenient under-stair cupboard provides additional practicality.

## **Additional Images**

Hallway

Hallway

Lounge

Dining Area

Kitchen

Landing

Bedroom Two