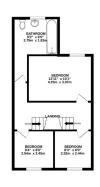

### **Floor Plans**

(ROUND FLOOR 157 FLOOR 200 FLOOR 553 spt.) (905 spt.m.) approx. 255 spt. (905 spt.m.) approx. 255 spt. (905 spt.m.) approx.

TOTAL FLOOR AREA: 1362 sq.#. (126.5 sq.m.) approx. White every attented has been made to ensure the accuracy of the bodypain contained here. measurements or ensure the accuracy of the bodypain contained here. Treatment or the accuracy of the bodypain contained has been accurate the accuracy of the acc