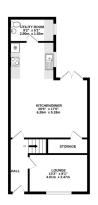

### **Floor Plans**

(ROUND FLOOR 157 FLOOR 200 FLOOR 553 spt.) (905 spt.m.) approx. 255 spt. (905 spt.m.) approx. 255 spt. (905 spt.m.) approx.

TOTAL FLOOR AREA: 1362 sq.#. (126.5 sq.m.) approx. White every attented has been made to ensure the accuracy of the bodypain contained here. measurements or ensure the accuracy of the bodypain contained here. Treatment or the accuracy of the bodypain contained has been accurate the accuracy of the acc