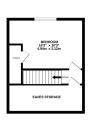

### **Floor Plans**

(ROUND FLOOR 157 FLOOR 200 FLOOR 553 spt.) (905 spt.m.) approx. 255 spt. (905 spt.m.) approx. 255 spt. (905 spt.m.) approx.

TOTAL FLOOR AREA: 1362 sq.#. (126.5 sq.m.) approx. White every attented has been made to ensure the accuracy of the bodypain contained here. measurements or ensure the accuracy of the bodypain contained here. Treatment or the accuracy of the bodypain contained has been accurate the accuracy of the acc