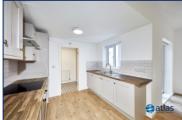

Step inside and be greeted by a spacious and bright open plan kitchen and dining area, designed to be the heart of the home. This captivating space allows for seamless entertaining and relaxed family gatherings. Prepare culinary delights in the well-appointed kitchen, adorned with sleek countertops and high-quality appliances. Adjacent to the kitchen, you'll find a separate utility room and a convenient downstairs W/C, adding to the practicality of the home.

## **Additional Images**

Garden/Yard

Entrance/Hallway

Entrance/Hallway

Lounge

Kitchen/Dining Room

Bedroom

Bedroom

Storage Eaves

Downstairs W.c

Kitchen/Dining Room

Double Back Bedroom