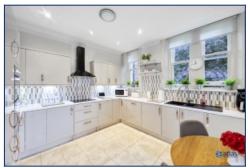

Step into the beautifully modern kitchen, equipped with an integrated induction hob and double oven, making culinary pursuits a delight. The open-plan living and dining area is exceptionally spacious, boasting large windows that flood the space with natural light, creating a warm and inviting atmosphere.