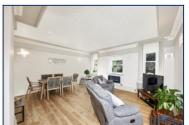

Step into the beautifully modern kitchen, equipped with an integrated induction hob and double oven, making culinary pursuits a delight. The open-plan living and dining area is exceptionally spacious, boasting large windows that flood the space with natural light, creating a warm and inviting atmosphere.