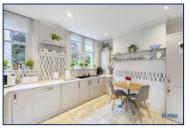

Step into the beautifully modern kitchen, equipped with an integrated induction hob and double oven, making culinary pursuits a delight. The open-plan living and dining area is exceptionally spacious, boasting large windows that flood the space with natural light, creating a warm and inviting atmosphere.