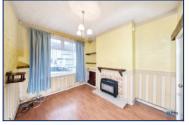

Arranged over two floors, the accommodation briefly comprises an open-plan lounge and dining room, creating a spacious and versatile living area. The good-sized kitchen is ideal for reimagining your culinary space, while the storage room off the dining area adds practicality. Upstairs, you'll find two well-proportioned double bedrooms, each offering a peaceful retreat, as well as a shower room ready for reworking.

## **Additional Images**

Dining Room

Kitchen

Kitchen

Landing

Bedroom

Bedroom

Shower Room