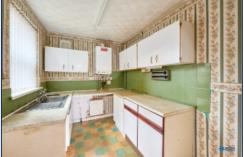

Arranged over two floors, the accommodation briefly comprises an open-plan lounge and dining room, creating a spacious and versatile living area. The good-sized kitchen is ideal for reimagining your culinary space, while the storage room off the dining area adds practicality. Upstairs, you'll find two well-proportioned double bedrooms, each offering a peaceful retreat, as well as a shower room ready for reworking.

## **Additional Images**

Dining Room

Kitchen

Kitchen

Landing

Bedroom

Bedroom

Shower Room