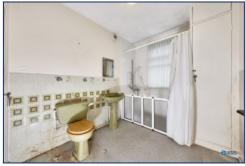

Arranged over two floors, the accommodation briefly comprises an open-plan lounge and dining room, creating a spacious and versatile living area. The good-sized kitchen is ideal for reimagining your culinary space, while the storage room off the dining area adds practicality. Upstairs, you'll find two well-proportioned double bedrooms, each offering a peaceful retreat, as well as a shower room ready for reworking.

## **Additional Images**

Dining Room

Kitchen

Kitchen

Landing

Bedroom

Bedroom

Shower Room