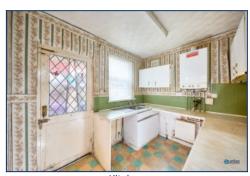

Arranged over two floors, the accommodation briefly comprises an open-plan lounge and dining room, creating a spacious and versatile living area. The good-sized kitchen is ideal for reimagining your culinary space, while the storage room off the dining area adds practicality. Upstairs, you'll find two well-proportioned double bedrooms, each offering a peaceful retreat, as well as a shower room ready for reworking.

## **Additional Images**

Dining Room

Kitchen

Kitchen

Landing

Bedroom

Bedroom

Shower Room