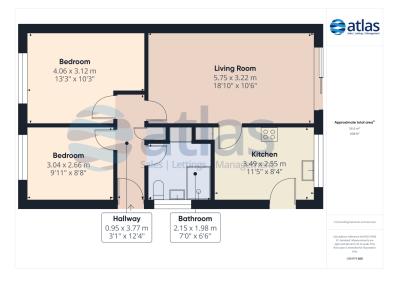

ned rear garden — perfect for entertaining or relaxing in peace.

The sleek, modern kitchen is well-appointed, while the two generously sized double bedrooms offer ample space and comfort. A chic bathroom with a walk-in shower adds to the property's modern appeal.

Set in a quiet cul-de-sac, this home enjoys excellent privacy while being just a 2-minute stroll from the vibrant bars, shops, and restaurants of Aigburth Vale. Sefton Park, one of Liverpool's most loved green spaces, is only a 13-minute walk away, making this an ideal location for those seeking a blend of tranquillity and city life.

## **Additional Images**







Bedroom 2



Hallway







Kitchen



Lounge



Lounge/Dining Room



Bathroom



Bedroom 1



Rear Garden And Patio



Rear Garden And Patio

### **Floor Plans**



Tel: 0151 727 2469 Fax: 0151 727 4943

#### Atlas Estate Agents, 2 Allerton Road, Mossley Hill, Liverpool, L18 1LN

Email: sales@atlasestateagents.co.uk Website: www.atlasestateagents.co.uk

These particulars are intended to give a fair and substantially correct overall description for the guidance of intending purchasers/tenants and do not constitute an offer or part of a contract. Please note that any services, heating systems or appliances have not been tested and no warranty can be given or implied as to their working order. Prospective purchasers/tenants ought to seek their own professional advice.

All descriptions, dimensions, areas, references to condition and necessary permissions for use and occupation and other details are given in good faith and are believed to be correct, bu