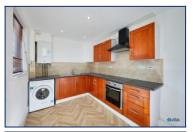

The fitted kitchen is thoughtfully designed with ample storage and workspace, making it a practical and pleasant area for meal preparation. Upstairs, you will find two spacious double bedrooms, alongside a flexible third bedroom which is ideal as a home office, guest room, or nursery — catering perfectly to modern living needs.