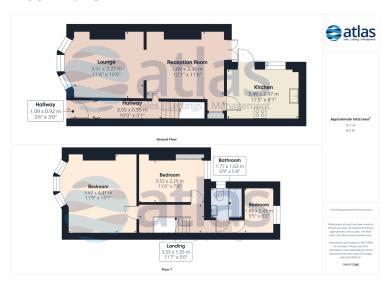

#### **Further Details**

- Tenure: Freehold
- No. of Floors: 2
- Floor Space: 815 square feet / 76 square metres
- Council Tax Band: A
- Local Authority: Liverpool City Council
- Parking: On Street
- Outside Space: Back Yard
- Heating/Energy: Gas Central Heating, Double Glazing

### **Floor Plans**

Tel: 0151 727 2469 Fax: 0151 727 4943