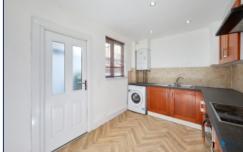

The fitted kitchen is thoughtfully designed with ample storage and workspace, making it a practical and pleasant area for meal preparation. Upstairs, you will find two spacious double bedrooms, alongside a flexible third bedroom which is ideal as a home office, guest room, or nursery — catering perfectly to modern living needs.

## **Additional Images**

PARIS

Hallway

Lounge

Reception Room

Reception Room

Kitchen

Landing