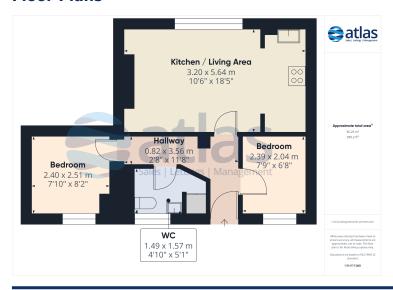

#### **Floor Plans**

Tel: 0151 727 2469 Fax: 0151 727 4943 Atlas Estate Agents, 2 Allerton Road, Mossley Hill, Liverpool, L18 1LN Email: sales@atlasestateagents.co.uk Website: www.atlasestateagents.co.uk

### **Further Details**

- Tenure: Leasehold
- Floor: Ground
- No. of Floors: 1
- Floor Space: 390 square feet / 36 square metres
- Council Tax Band: A
- Local Authority: Liverpool City Council
- Service Charge: £3,986 per annum
- Ground Rent: £25 per annum
- Security: Intercom (Audio Only)
- Parking: Allocated
- Outside Space: Communal Gardens
- Heating/Energy: Gas Central Heating, Double Glazing