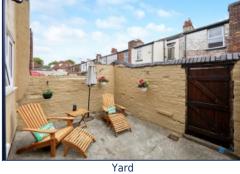

Set over two floors, the accommodation invites you in with a cosy lounge warmed by a charming log burner—ideal for those quiet evenings at home. The stylish open-plan kitchen and dining area provide a bright and welcoming space, where patio doors effortlessly connect the dining room to the easy-to-maintain rear yard, creating a lovely flow for indoor-outdoor living.

# **Additional Images**

Yard

Hallway

Hallway

Lounge

Dining Room

Dining Room

Kitchen