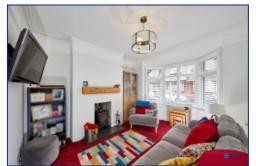

Set over two floors, the accommodation invites you in with a cosy lounge warmed by a charming log burner—ideal for those quiet evenings at home. The stylish open-plan kitchen and dining area provide a bright and welcoming space, where patio doors effortlessly connect the dining room to the easy-to-maintain rear yard, creating a lovely flow for indoor-outdoor living.

# **Additional Images**

Yard

Hallway

Hallway

Lounge

Dining Room

Dining Room

Kitchen