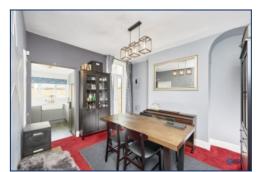

Set over two floors, the accommodation invites you in with a cosy lounge warmed by a charming log burner—ideal for those quiet evenings at home. The stylish open-plan kitchen and dining area provide a bright and welcoming space, where patio doors effortlessly connect the dining room to the easy-to-maintain rear yard, creating a lovely flow for indoor-outdoor living.

# **Additional Images**

Yard

Hallway

Hallway

Lounge

Dining Room

Dining Room

Kitchen