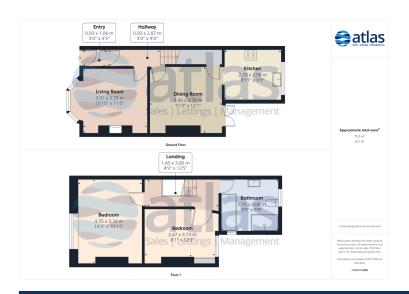

#### **Further Details**

- Tenure: Freehold
- No. of Floors: 2
- Floor Space: 811 square feet / 75 square metres
- Council Tax Band: B
- Local Authority: Liverpool City Council
- Parking: On Street
- Outside Space: Back Yard
- Heating/Energy: Gas Central Heating, Double Glazing
- Appliances/White Goods: Washing Machine, Dishwasher

Landing

Bedroom

**Floor Plans** 

Tel: 0151 727 2469 Fax: 0151 727 4943