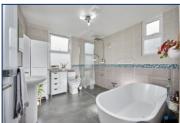

### **Key Features**

- 2 Bedroom 1 Bathroom Terraced House
- EPC Rating: C
- Highly Sought-after Mossley Hill L18 Location
- Inviting Cosy Lounge Featuring a Charming Log Burner
- Stylish Open-plan Kitchen and Dining Area
- Patio Doors Seamlessly Connect the Dining Room to the Outside
- Contemporary Kitchen with Attractive Modern Fittings
- Two Generously Sized Double Bedrooms
- Spacious, Modern Bathroom Complete with a Slipper Bath and Separate Shower
- Easy-to-maintain, Appealing Rear Yard
- Double Glazed Windows and Efficient Gas Central Heating
- Elegant Shutters Adorning the Windows

The contemporary kitchen boasts attractive modern fittings, making it both practical and inviting. Upstairs, two generously sized double bedrooms offer ample space and comfort, complemented by an elegant, spacious bathroom featuring a classic slipper bath alongside a separate shower for added luxury.