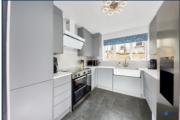

### **Key Features**

- 2 Bedroom 1 Bathroom Terraced House
- EPC Rating: C
- Highly Sought-after Mossley Hill L18 Location
- Inviting Cosy Lounge Featuring a Charming Log Burner
- Stylish Open-plan Kitchen and Dining Area
- Patio Doors Seamlessly Connect the Dining Room to the Outside
- Contemporary Kitchen with Attractive Modern Fittings
- Two Generously Sized Double Bedrooms
- Spacious, Modern Bathroom Complete with a Slipper Bath and Separate Shower
- Easy-to-maintain, Appealing Rear Yard
- Double Glazed Windows and Efficient Gas Central Heating
- Elegant Shutters Adorning the Windows

The contemporary kitchen boasts attractive modern fittings, making it both practical and inviting. Upstairs, two generously sized double bedrooms offer ample space and comfort, complemented by an elegant, spacious bathroom featuring a classic slipper bath alongside a separate shower for added luxury.