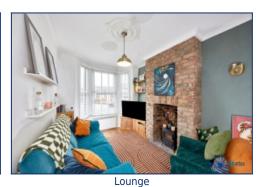

The accommodation is arranged over two floors, with a spacious open-plan lounge, dining area, and kitchen that forms the heart of the home. Beautiful brick fireplaces in the living area add both character and warmth, creating a welcoming atmosphere throughout. The property has been tastefully decorated with light and airy rooms that enhance its charm and appeal.