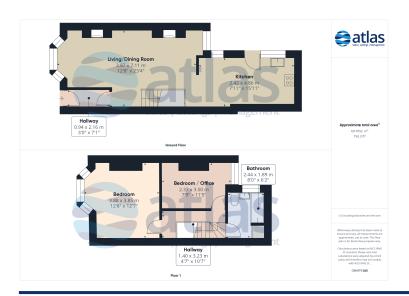

## **Floor Plans**

Tel: 0151 727 2469 Fax: 0151 727 4943

#### **Further Details**

- Tenure: Freehold
- No. of Floors: 2
- Floor Space: 750 square feet / 70 square metres
- Council Tax Band: A
- Local Authority: Liverpool City Council
- Parking: On Street
- Outside Space: Back Yard
- Heating/Energy: Gas Central Heating, Double Glazing