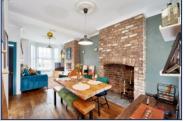

The accommodation is arranged over two floors, with a spacious open-plan lounge, dining area, and kitchen that forms the heart of the home. Beautiful brick fireplaces in the living area add both character and warmth, creating a welcoming atmosphere throughout. The property has been tastefully decorated with light and airy rooms that enhance its charm and appeal.