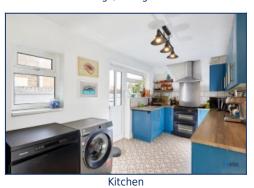

The contemporary kitchen is stylishly finished, providing a modern and functional space for culinary creativity. Upstairs, you'll find two generously sized double bedrooms, both flooded with natural light, offering a peaceful retreat. The modern bathroom, complete with a bath and overhead shower, offers the perfect space to relax after a busy day.