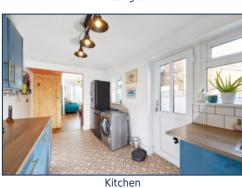

The contemporary kitchen is stylishly finished, providing a modern and functional space for culinary creativity. Upstairs, you'll find two generously sized double bedrooms, both flooded with natural light, offering a peaceful retreat. The modern bathroom, complete with a bath and overhead shower, offers the perfect space to relax after a busy day.