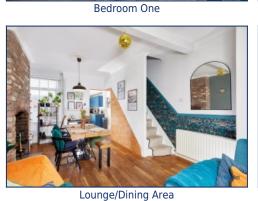

The accommodation is arranged over two floors, with a spacious open-plan lounge, dining area, and kitchen that forms the heart of the home. Beautiful brick fireplaces in the living area add both character and warmth, creating a welcoming atmosphere throughout. The property has been tastefully decorated with light and airy rooms that enhance its charm and appeal.