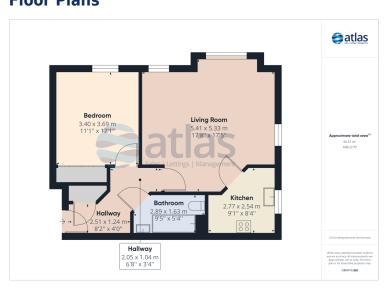

#### **Further Details**

- Tenure: Leasehold
- Floor: 1 (no lift)
- No. of Floors: 1
- Floor Space: 57 square metres / 614 square feet
- Council Tax Band: B
- Local Authority: Liverpool City Council
- Service Charge: £1,000 per annum
- Parking: Visitors, Off Street, Allocated
- No. of Parking Spaces: 1
- Outside Space: Communal Gardens
- Heating/Energy: Gas Central Heating, Double Glazing
- Appliances/White Goods: Electric Oven, Electric Hob (Ceramic), Fridge/Freezer, Dishwasher

## **Floor Plans**

Tel: 0151 727 2469 Fax: 0151 727 4943