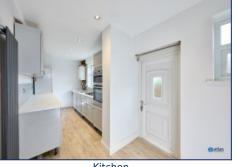

Step inside and be welcomed by a bright and airy lounge, where a large bay window floods the space with natural light, complementing the warmth of the featured fireplace. The contemporary kitchen offers ample storage and workspace, with the added convenience of a handy under-stair storage space.