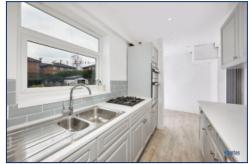

Step inside and be welcomed by a bright and airy lounge, where a large bay window floods the space with natural light, complementing the warmth of the featured fireplace. The contemporary kitchen offers ample storage and workspace, with the added convenience of a handy under-stair storage space.