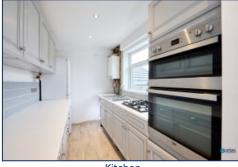

Step inside and be welcomed by a bright and airy lounge, where a large bay window floods the space with natural light, complementing the warmth of the featured fireplace. The contemporary kitchen offers ample storage and workspace, with the added convenience of a handy under-stair storage space.