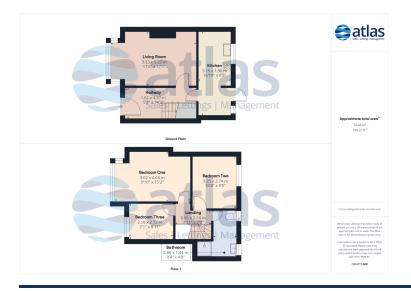

### **Further Details**

- Tenure: Freehold
- No. of Floors: 2
- Floor Space: 758 square feet / 70 square metres
- Council Tax Band: B
- Local Authority: Liverpool City Council
- Parking: On Street
- Outside Space: Front Garden, Back Garden
- Heating/Energy: Gas Central Heating, Double Glazing

**Floor Plans** 

Bathroom