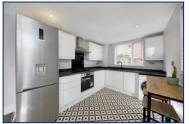

Recently refurbished throughout, the accommodation is arranged over two floors and immediately impresses with its spacious lounge, featuring a charming bay window that floods the room with natural light. The open-plan reception room seamlessly connects to a stylish, modern kitchen fitted with quality fixtures, creating a perfect space for both everyday living and entertaining.