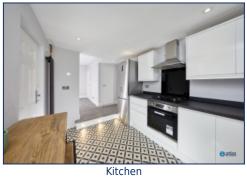

Recently refurbished throughout, the accommodation is arranged over two floors and immediately impresses with its spacious lounge, featuring a charming bay window that floods the room with natural light. The open-plan reception room seamlessly connects to a stylish, modern kitchen fitted with quality fixtures, creating a perfect space for both everyday living and entertaining.