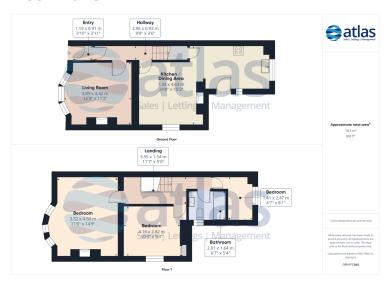

#### **Further Details**

- Tenure: Freehold
- No. of Floors: 2
- Floor Space: 843 square feet / 78 square metres
- Council Tax Band: A
- Local Authority: Liverpool City Council
- Parking: On Street
- Outside Space: Back Yard
- Heating/Energy: Gas Central Heating, Double Glazing

### **Floor Plans**

Tel: 0151 727 2469 Fax: 0151 727 4943