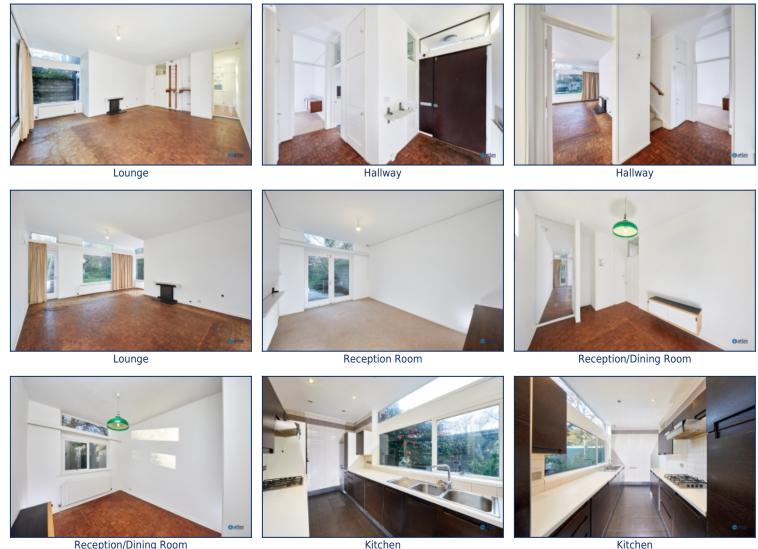

Offering generously proportioned living spaces and a wealth of potential, this property is ideal for growing families or those seeking a forever home in a sought-after area.

Step inside to discover a bright and inviting interior, with accommodation arranged over two floors. The ground floor boasts three versatile reception rooms, providing ample space for entertaining, relaxation, or even a home office. The well-appointed kitchen offers plenty of storage and workspace, while a convenient downstairs W.C. adds to the home's practicality.

Upstairs, four spacious double bedrooms ensure plenty of room for the whole family, each offering a comfortable retreat at the end of the day. The modern

bathroom, complete with a stylish suite, bath, and overhead shower, delivers both elegance and functionality.