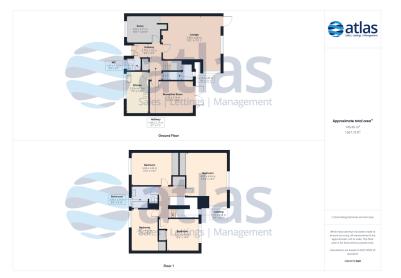

## **Further Details**

- Tenure: Freehold
- No. of Floors: 2
- Floor Space: 1,568 square feet / 146 square metres
- Council Tax Band: E
- Local Authority: Liverpool City Council
- Parking: Garage
- Outside Space: Front Garden, Communal Gardens, Back Garden
- Heating/Energy: Gas Central Heating
- Appliances/White Goods: Electric Oven, Gas Hob

#### **Floor Plans**

Tel: 0151 727 2469 Fax: 0151 727 4943