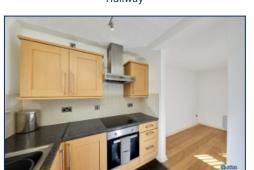

Step inside to discover a spacious and inviting lounge, ideal for relaxing or entertaining. The contemporary fitted kitchen is thoughtfully designed, offering ample storage and modern appliances, making it a joy for any home cook. The accommodation is arranged over one floor, providing an effortless flow throughout.

## **Additional Images**

Lounge

Bedroom

Kitchen

Communal