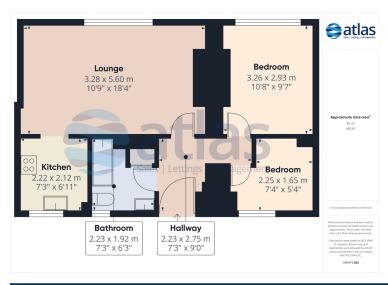

## **Floor Plans**

Tel: 0151 727 2469 Fax: 0151 727 4943 Atlas Estate Agents, 2 Allerton Road, Mossley Hill, Liverpool, L18 1LN Email: sales@atlasestateagents.co.uk Website: www.atlasestateagents.co.uk

#### **Further Details**

- Tenure: Leasehold
- Floor: Ground
- · No. of Floors: 1
- Floor Space: 495 square feet / 46 square metres
- Council Tax Band: A
- Local Authority: Liverpool City Council
- Service Charge: £3,986 per annum
- Ground Rent: £25 per annum
- Security: Intercom (Audio Only)
- Parking: Off Street, Communal
- Outside Space: Communal Gardens