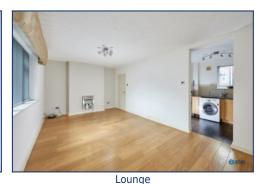

Step inside to discover a spacious and inviting lounge, ideal for relaxing or entertaining. The contemporary fitted kitchen is thoughtfully designed, offering ample storage and modern appliances, making it a joy for any home cook. The accommodation is arranged over one floor, providing an effortless flow throughout.

## **Additional Images**

Lounge

Bedroom

Kitchen

Communal