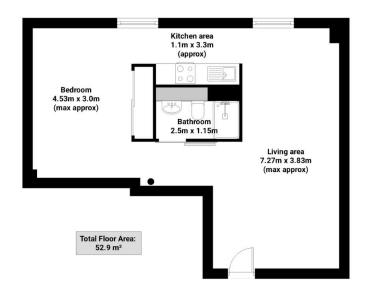

## **Floor Plans**

Tel: 0151 727 2469 Fax: 0151 727 4943

#### **Further Details**

- Tenure: Leasehold
- Floor: 3 (no lift)
- · No. of Floors: 1
- Floor Space: 53 square metres / 569 square feet
- Council Tax Band: A
- Local Authority: Liverpool City Council
- Service Charge: £289 per quarter
- Ground Rent: £285 per annum
- Security: Intercom (Audio Only)
- Parking: On Street
- Heating/Energy: Electric Heating, Double Glazing
- Appliances/White Goods: Electric Oven, Electric Hob (Ceramic)