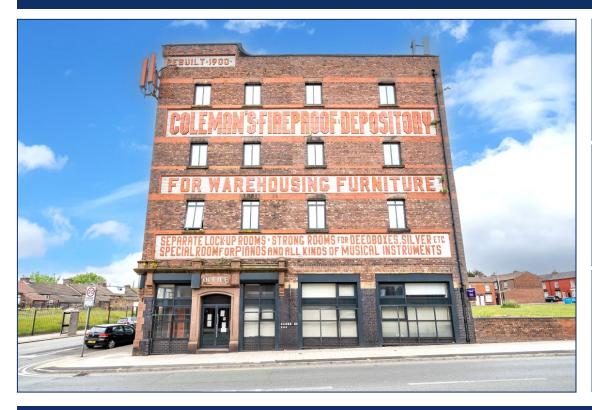

# Park Road, Dingle, L8









# For Sale - £75,000

### **Key Features**

- 0 Bedroom 1 Bathroom Studio Flat
- EPC Rating: E41
- Well Presented Studio Accommodation
- Tenants In Situ
- Currently Achieving £7200 P.a Rental Income
- Served By Excellent Transport Links
- Ideal Buy To Let Investment Property
- Close To Amenities On Park Road, Dingle
- Third Floor
- Excellent Investment Opportunity 8% Gross Yield Immediate Income
- Close To Baltic Market
- Early Viewing Advised!

#### **Further Details**

- Tenure: Leasehold
- Floor: 3 (no lift)
- · No. of Floors: 1
- Floor Space: 53 square metres / 569 square feet
- Council Tax Band: A
- Local Authority: Liverpool City Council
- Service Charge: £289 per quarter
- Ground Rent: £285 per annum
- Security: Intercom (Audio Only)
- Parking: On Street
- Heating/Energy: El