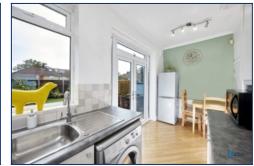

Set across two well-proportioned floors, this inviting home boasts a light-filled and cosy reception room, complete with a charming feature fireplace that creates a warm and welcoming atmosphere – ideal for relaxed evenings or entertaining guests. The adjoining kitchen has been thoughtfully designed with modern living in mind, featuring sleek contemporary finishes and ample worktop space, making it both practical and stylish.

# **Additional Images**

Hallway

Lounge

Lounge

Kitchen

Kitchen

Landing

Bedroom