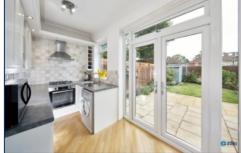

Set across two well-proportioned floors, this inviting home boasts a light-filled and cosy reception room, complete with a charming feature fireplace that creates a warm and welcoming atmosphere – ideal for relaxed evenings or entertaining guests. The adjoining kitchen has been thoughtfully designed with modern living in mind, featuring sleek contemporary finishes and ample worktop space, making it both practical and stylish.

# **Additional Images**

Hallway

Lounge

Lounge

Kitchen

Kitchen

Landing

Bedroom