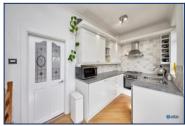

Set across two well-proportioned floors, this inviting home boasts a light-filled and cosy reception room, complete with a charming feature fireplace that creates a warm and welcoming atmosphere – ideal for relaxed evenings or entertaining guests. The adjoining kitchen has been thoughtfully designed with modern living in mind, featuring sleek contemporary finishes and ample worktop space, making it both practical and stylish.