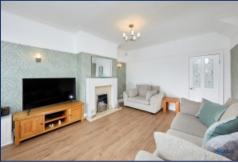

Set across two well-proportioned floors, this inviting home boasts a light-filled and cosy reception room, complete with a charming feature fireplace that creates a warm and welcoming atmosphere – ideal for relaxed evenings or entertaining guests. The adjoining kitchen has been thoughtfully designed with modern living in mind, featuring sleek contemporary finishes and ample worktop space, making it both practical and stylish.