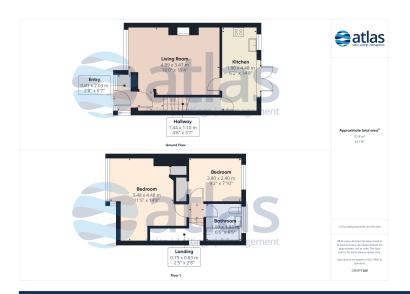

#### **Further Details**

- Tenure: Freehold
- No. of Floors: 2
- Floor Space: 617 square feet / 57 square metres
- Council Tax Band: B
- Local Authority: Knowsley Metropolitan Borough Council
- Parking: Off Street, Driveway
- No. of Parking Spaces: 1
- Outside Space: Back Garden
- Heating/Energy: Gas Central Heating

Bedroom

Garden

**Floor Plans** 

Tel: 0151 727 2469 Fax: 0151 727 4943