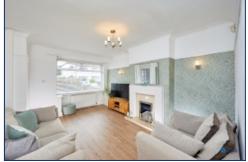

Set across two well-proportioned floors, this inviting home boasts a light-filled and cosy reception room, complete with a charming feature fireplace that creates a warm and welcoming atmosphere – ideal for relaxed evenings or entertaining guests. The adjoining kitchen has been thoughtfully designed with modern living in mind, featuring sleek contemporary finishes and ample worktop space, making it both practical and stylish.