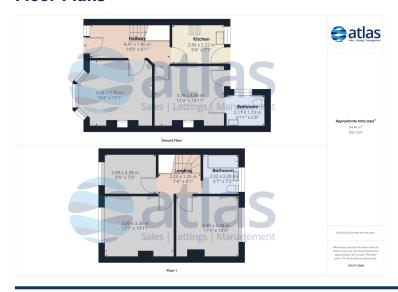

#### **Further Details**

- Tenure: Freehold
- No. of Floors: 2
- Floor Space: 84 square metres / 909 square feet
- Council Tax Band: C
- Local Authority: Liverpool City Council
- Parking: On Street
- Outside Space: Back Garden
- Heating/Energy: Gas Central Heating, Double Glazing
- Appliances/White Goods: Electric Oven, Gas Hob, Fridge/Freezer

### **Floor Plans**

Tel: 0151 727 2469 Fax: 0151 727 4943 Atlas Estate Agents, 2 Allerton Road, Mossley Hill, Liverpool, L18 1LN Email: sales@atlasestateagents.co.uk Website: www.atlasestateagents.co.uk