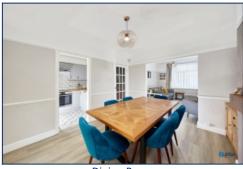

Step inside to discover a spacious, open-plan living and dining area that effortlessly combines comfort and modern design. The stylish fitted kitchen, with its sleek finishes and ample workspace, serves as the heart of the home, ideal for both everyday living and entertaining.

### **Additional Images**

Hallway

Lounge

Lounge

Dining Room

Kitchen

Bedroom

Yard