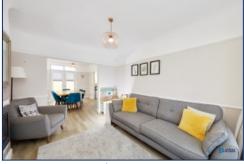

Step inside to discover a spacious, open-plan living and dining area that effortlessly combines comfort and modern design. The stylish fitted kitchen, with its sleek finishes and ample workspace, serves as the heart of the home, ideal for both everyday living and entertaining.

### **Additional Images**

Hallway

Lounge

Lounge

Dining Room

Kitchen

Bedroom

Yard