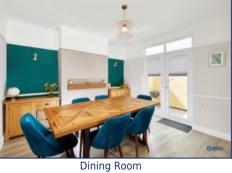

Step inside to discover a spacious, open-plan living and dining area that effortlessly combines comfort and modern design. The stylish fitted kitchen, with its sleek finishes and ample workspace, serves as the heart of the home, ideal for both everyday living and entertaining.

### **Additional Images**

Hallway

Lounge

Lounge

Dining Room

Kitchen

Bedroom

Yard