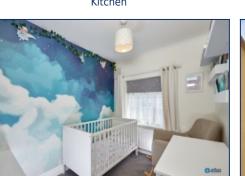

Step inside to discover a spacious, open-plan living and dining area that effortlessly combines comfort and modern design. The stylish fitted kitchen, with its sleek finishes and ample workspace, serves as the heart of the home, ideal for both everyday living and entertaining.

### **Additional Images**

Hallway

Lounge

Lounge

Dining Room

Kitchen

Bedroom

Yard