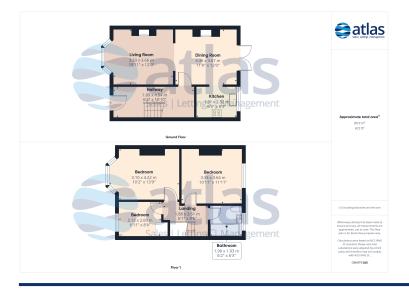

#### **Further Details**

- Tenure: Freehold
- No. of Floors: 2
- Floor Space: 81 square metres / 872 square feet
- Council Tax Band: B
- Local Authority: Liverpool City Council
- Security: Burglar Alarm
- Parking: On Street
- Outside Space: Back Yard
- Heating/Energy: Gas Central Heating, Double Glazing
- Appliances/White Goods: Electric Oven, Electric Hob (Ceramic)

### **Floor Plans**