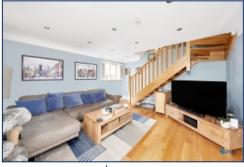

Set over two floors, the property boasts a bright and inviting lounge, where patio doors open seamlessly onto a well-maintained garden—ideal for relaxing or entertaining. The sleek, modern kitchen comes fully equipped with integrated appliances, making it a functional yet stylish heart of the home. A convenient downstairs bathroom adds to the property's practicality.

### **Additional Images**

Front Driveway/Garden

Lounge

Entrance

Landing

Lounge

Bedroom One

En-suite