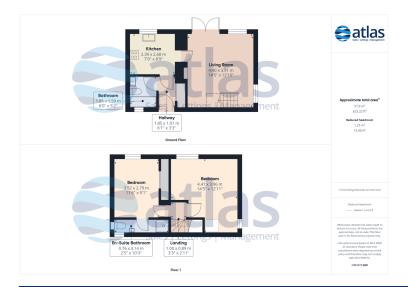

### **Further Details**

- Tenure: Freehold
- No. of Floors: 2
- Floor Space: 623 square feet / 58 square metres
- Council Tax Band: B
- Local Authority: Liverpool City Council
- Parking: Off Street, Driveway
- Outside Space: Back Garden
- Appliances/White Goods: Electric Oven, Gas Hob, Fridge/Freezer

Front Driveway/Garden

Front Driveway/Garden

Bedroom Two

Front Driveway/Garden

**Floor Plans** 