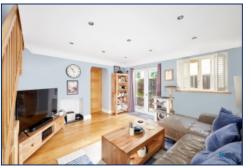

Set over two floors, the property boasts a bright and inviting lounge, where patio doors open seamlessly onto a well-maintained garden—ideal for relaxing or entertaining. The sleek, modern kitchen comes fully equipped with integrated appliances, making it a functional yet stylish heart of the home. A convenient downstairs bathroom adds to the property's practicality.

### **Additional Images**

Front Driveway/Garden

Lounge

Entrance

Landing

Lounge

Bedroom One

En-suite