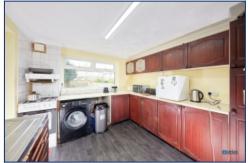

Stepping inside, you'll find two inviting reception rooms, perfect for both relaxing and entertaining. The generous kitchen provides ample workspace, making it ideal for those who love to cook and gather with family. Upstairs, there are two well-proportioned double bedrooms, along with a versatile third bedroom, perfect for a home office, nursery, or additional dining space. A family bathroom completes the accommodation.

# **Additional Images**

Hallway

Lounge

Lounge

Dining/Reception Room

Dining/Reception Room

Kitchen

Landing