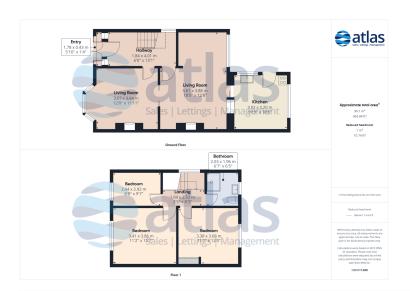

ning space. A family bathroom completes the accommodation.

The expansive, well-maintained garden offers plenty of space for outdoor enjoyment, whether it's summer barbecues, gardening, or simply unwinding in the fresh air. A private driveway ensures convenient off-road parking. Benefiting from efficient double glazing and gas central heating, this home is both cosy and energy-efficient.

With no onward chain, this property is available for a smooth and hassle-free sale. Nestled in the heart of Wavertree, a sought-after location with excellent

Don't miss out - book your viewing today!

# **Additional Images**









Hallway

Lounge







Lounge

Dining/Reception Room

Dining/Reception Room







Kitchen

Landing

Bedroom Two







Bedroom Three

Bathroom

Garden

## **Floor Plans**



Tel: 0151 727 2469 Fax: 0151 727 4943

### Atlas Estate Agents, 2 Allerton Road, Mossley Hill, Liverpool, L18 1LN

Email: sales@atlasestateagents.co.uk Website: www.atlasestateagents.co.uk

These particulars are intended to give a fair and substantially correct overall description for the guidance of intending purchasers/tenants and do not constitute an offer or part of a contract. Please note that any services, heating systems or appliances have not been tested and no warranty can be given or implied as to their working order. Prospective purchasers/tenants ought to seek their own professional advice.

All descriptions, dimensions, areas, references to condition and necessary permissions for use and occupation and other details are given in good faith and are believed to be correct, but