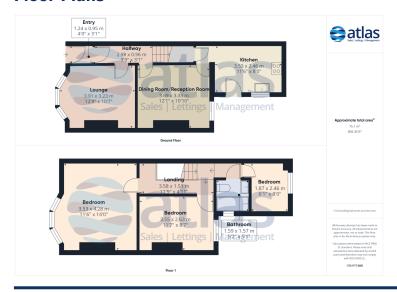

#### **Further Details**

- Tenure: Freehold
- No. of Floors: 2
- Floor Space: 808 square feet / 75 square metres
- Council Tax Band: A
- Local Authority: Liverpool City Council
- Parking: On Street
- Outside Space: Back Yard
- Heating/Energy: Gas Central Heating, Double Glazing

### **Floor Plans**

Tel: 0151 727 2469 Fax: 0151 727 4943

Atlas Estate Agents, 2 Allerton Road, Mossley Hill, Liverpool, L18 1LN

Email: sales@atlasestateagents.co.uk Website: www.atlasestateagents.co.uk

These particulars are intended to give a fair and substantially correct overall description for the guidance of intending purchasers/tenants and do not constitute an offer or part of a contract. Please note that any services, heating systems or appliances have not been tested and no warranty can be given or implied as to their working order. Prospective purchasers/tenants ought to seek their own professional advice.