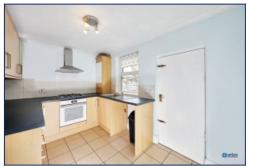

Stepping inside, you'll be greeted by a light and airy lounge, bathed in natural light from its charming bay window—a welcoming space to unwind after a long day. A versatile second reception room provides the perfect setting for dining, entertaining guests, or even a cosy family space. The well-proportioned kitchen boasts ample storage and generous worktop space, ideal for those who love to cook.

### **Additional Images**

Lounge

Hallway

Dining Room

Kitchen

Landing

Bedroom Two

Yard