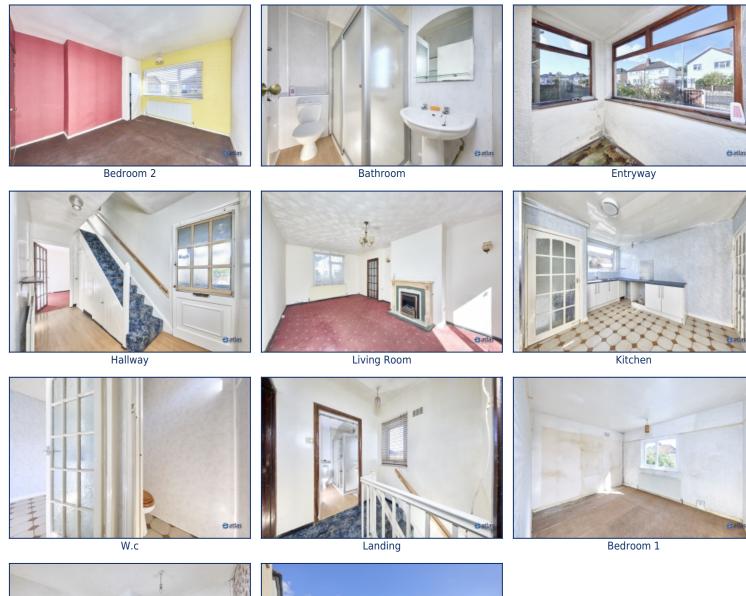

The heart of the home is the large, modern kitchen, perfect for culinary enthusiasts and family meals alike, while the bright and airy lounge exudes warmth with its traditional fireplace and double doors leading out to the expansive south-facing garden. Here, you'll find a generous patio area, ideal for outdoor dining, alongside a large shed for extra storage.

The ground floor also benefits from a convenient downstairs W.C. and additional storage space under the stairs, ensuring practicality throughout. Upstairs, there are three well-sized bedrooms – two of which are comfortable doubles, while the third offers versatility as a home office or child's room.

### **Key Features**

- 3 Bedroom 1 Bathroom Semi-Detached House
- EPC Rating: B
- Benefitting from No Onward Chain
- Bright and Airy Lounge with Traditional Fireplace and Double Doors Leading to Back Garden
- Large Modern Kitchen
- Convenient Downstairs W.c
- Double Glazing, Gas Central Heating & Solar Panels
- Additional Storage Space Under Stairs
- Two Double Bedrooms Third Bedroom Perfect for Home Office/child Room
- Large South Facing Garden with Patio Area and Large Shed
- Driveway and Front Garden
- Fantastic Sought After Location L19 Close to a Wealth of Amenities, Excellent Transport Links and Popular Schools