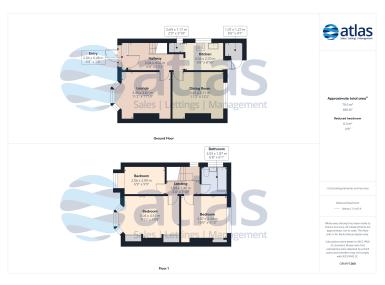

#### **Further Details**

- Tenure: Freehold
- No. of Floors: 2
- Floor Space: 855 square feet / 79 square metres
- Council Tax Band: C
- Local Authority: Liverpool City Council
- Parking: On Street
- Outside Space: Back Garden

### **Floor Plans**

Tel: 0151 727 2469 Fax: 0151 727 4943