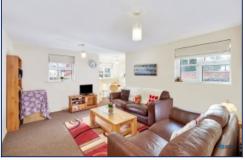

location.

Step inside to discover a welcoming reception room, ideal for relaxing or entertaining. The contemporary kitchen is well-appointed with sleek integrated appliances, while the stylish bathroom features a bath with an overhead shower. Two generously sized double bedrooms provide ample space, complemented by convenient hallway storage.

### Additional Images

Lounge

Hallway

Hallway

Lounge

**Communal Parking** 

Kitchen

Back Communal Gardens