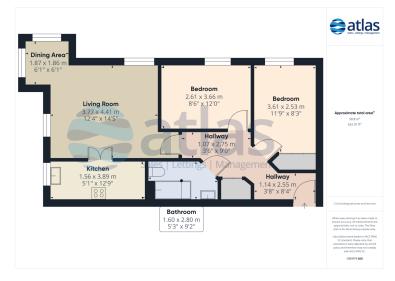

### **Further Details**

- Tenure: Leasehold
- Floor: Ground
- No. of Floors: 1
- Floor Space: 633 square feet / 59 square metres
- Council Tax Band: B
- Local Authority: Liverpool City Council
- Service Charge: £1,332 per annum
- Security: Intercom (Audio Only)
- Parking: Allocated
- Outside Space: Communal Gardens
- Heating/Energy: Gas Central Heating, Double Glazing
- Appliances/White Goods: Electric Oven, Fridge/Freezer, Washing Machine, Dishwasher

### **Floor Plans**