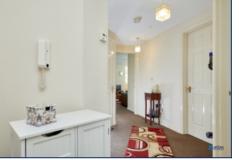

### **Further Details**

- Tenure: Leasehold
- Floor: Ground
- No. of Floors: 1
- Floor Space: 633 square feet / 59 square metres
- Council Tax Band: B
- Local Authority: Liverpool City Council
- Service Charge: £1,332 per annum
- Security: Intercom (Audio Only)
- Parking: Allocated
- Outside Space: Communal Gardens
- Heating/Energy: Gas Central Heating, Double Glazing
- Appliances/White Goods: Electric Oven, Fridge/Freezer, Washing Machine, Dishwasher

location.

Step inside to discover a welcoming reception room, ideal for relaxing or entertaining. The contemporary kitchen is well-appointed with sleek integrated appliances, while the stylish bathroom features a bath with an overhead shower. Two generously sized double bedrooms provide ample space, complemented by convenient hallway storage.