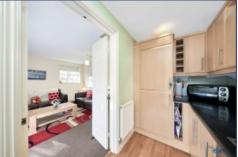

location.

Step inside to discover a welcoming reception room, ideal for relaxing or entertaining. The contemporary kitchen is well-appointed with sleek integrated appliances, while the stylish bathroom features a bath with an overhead shower. Two generously sized double bedrooms provide ample space, complemented by convenient hallway storage.

### Additional Images

Lounge

Hallway

Hallway

Lounge

**Communal Parking** 

Kitchen

Back Communal Gardens