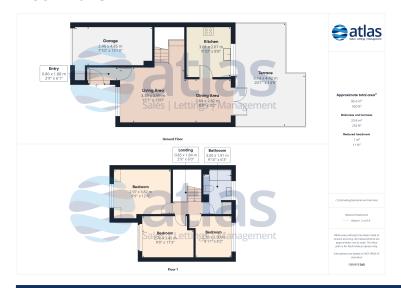

### **Key Features**

- 3 Bedroom 1 Bathroom End of Terrace House
- EPC Rating: D
- Beautiful Family Home in the Desirable L36 Area
- Spacious Open-Plan Living and Dining Room
- Modern Fitted Kitchen
- Two Double Bedrooms
- Versatile Third Bedroom, Ideal as a Study or Nursery
- Contemporary Bathroom with a Bath and Overhead Shower
- Garden with Terrace
- Private Driveway for Off-Road Parking
- Secure Garage for Additional Storage
- Convenient Location, a Short Walk from Huyton Train Station

#### **Further Details**

- Tenure: Freehold
- No. of Floors: 2
- Floor Space: 920 square feet / 85 square metres
- Council Tax Band: C
- Local Authority: Knowsley Metropolitan Borough Council
- Parking: Off Street, Garage, Driveway
- Outside Space: Terrace, Patio/Decking, Front Garden, Back Garden

Upon entering, you are greeted by a generous open-plan living and dining room, creating a welcoming atmosphere perfect for both relaxation and entertaining. The modern fitted kitchen, thoughtfully designed with contemporary fixtures, ensures cooking is a pleasure.

Upstairs, the property boasts three well-proportioned bedrooms, including two double bedrooms and a versatile third bedroom that would make an ideal study or nursery. The sleek, contemporary bathroom features a bath with an overhead shower, blending comfort and style.

To the rear, a delightful garden with a terrace offers a serene space for outdoor dining and leisure. The property also benefits from a private driveway for off-road parking and a secure garage, providing ample storage.

### **Floor Plans**

Tel: 0151 727 2469 Fax: 0151 727 4943

Atlas Estate Agents, 2 Allerton Road, Mossley Hill, Liverpool, L18 1LN

Email: sales@atlasestateagents.co.uk Website: www.atlasestateagents.co.uk

These particulars are intended to give a fair and substantially correct overall description for the guidance of intending purchasers/tenants and do not constitute an offer or part of a contract. Please note that any services, heating systems or appliances have not been tested and no warranty can be given or implied as to their working order. Prospective purchasers/tenants ought to seek their own professional advice.