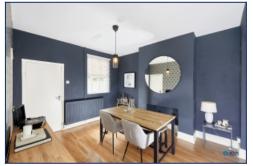

Step inside and you're greeted by a spacious, open-plan living and dining area — ideal for both entertaining and everyday living — with ample natural light and a welcoming ambience. The modern fitted kitchen is sleek and functional, with plenty of storage and prep space, and there's even a handy understairs cupboard to keep things tidy and tucked away.

## **Additional Images**

Lounge

Hallway

Dining Room

Dining Room

Kitchen

Landing

Bedroom