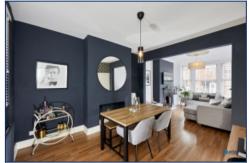

Step inside and you're greeted by a spacious, open-plan living and dining area — ideal for both entertaining and everyday living — with ample natural light and a welcoming ambience. The modern fitted kitchen is sleek and functional, with plenty of storage and prep space, and there's even a handy understairs cupboard to keep things tidy and tucked away.

## **Additional Images**

Lounge

Hallway

Dining Room

Dining Room

Kitchen

Landing

Bedroom