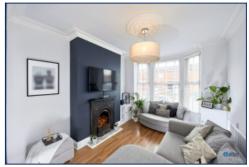

Step inside and you're greeted by a spacious, open-plan living and dining area — ideal for both entertaining and everyday living — with ample natural light and a welcoming ambience. The modern fitted kitchen is sleek and functional, with plenty of storage and prep space, and there's even a handy understairs cupboard to keep things tidy and tucked away.