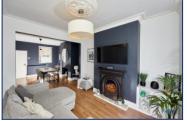

Step inside and you're greeted by a spacious, open-plan living and dining area — ideal for both entertaining and everyday living — with ample natural light and a welcoming ambience. The modern fitted kitchen is sleek and functional, with plenty of storage and prep space, and there's even a handy understairs cupboard to keep things tidy and tucked away.