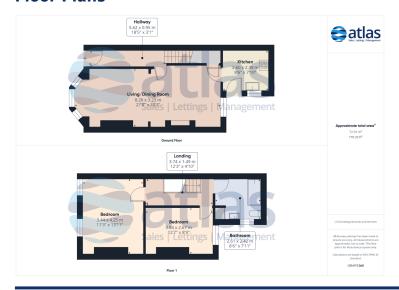

#### **Further Details**

- Tenure: Freehold
- No. of Floors: 2
- Floor Space: 778 square feet / 72 square metres
- Council Tax Band: A
- Local Authority: Liverpool City Council
- Parking: On Street
- Outside Space: Back Yard
- Heating/Energy: Gas Central Heating, Double Glazing
- Appliances/White Goods: Electric Oven, Gas Hob

Step inside and you're greeted by a spacious, open-plan living and dining area — ideal for both entertaining and everyday living — with ample natural light and a welcoming ambience. The modern fitted kitchen is sleek and functional, with plenty of storage and prep space, and there's even a handy understairs cupboard to keep things tidy and tucked away.

Upstairs, the accommodation continues to impress, offering two generously sized double bedrooms and a contemporary bathroom, complete with bathtub and overhead shower – the perfect place to unwind after a busy day.

## **Floor Plans**

Tel: 0151 727 2469 Fax: 0151 727 4943

Atlas Estate Agents, 2 Allerton Road, Mossley Hill, Liverpool, L18 1LN Email: sales@atlasestateagents.co.uk Website: www.atlasestateagents.co.uk

These particulars are intended to give a fair and substantially correct overall description for the guidance of intending purchasers/tenants and do not constitute an offer or part of a contract. Please note that any services, heating systems or appliances have not been tested and no warranty can be given or implied as to their working order. Prospective purchasers/tenants ought to seek their own professional advice.