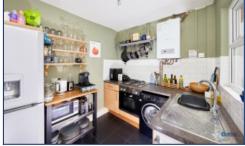

Step inside and you're greeted by a spacious, open-plan living and dining area — ideal for both entertaining and everyday living — with ample natural light and a welcoming ambience. The modern fitted kitchen is sleek and functional, with plenty of storage and prep space, and there's even a handy understairs cupboard to keep things tidy and tucked away.

## **Additional Images**

Lounge

Hallway

Dining Room

Dining Room

Kitchen

Landing

Bedroom