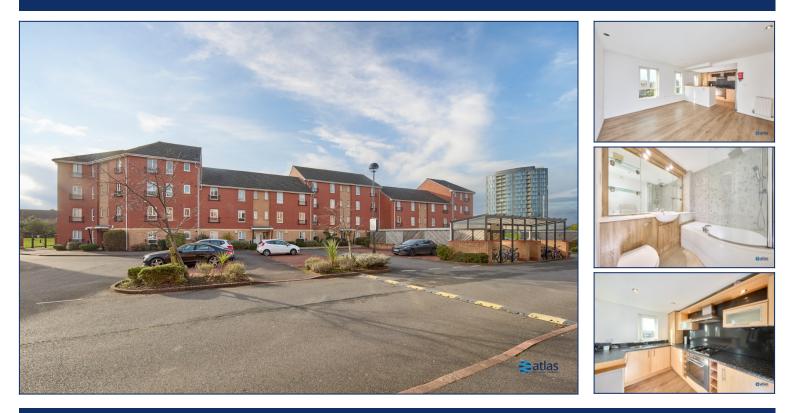

Both bedrooms are generously sized doubles, providing ample room for comfort and versatility. The sleek, modern bathroom features a full-sized bath with an overhead shower, blending convenience with style. Extra storage space in the hallway ensures a clutter-free living environment, making the most of the apartment's practical layout.

### Additional Images

Bedroom

Lounge

Kitchen

Bedroom

Front Elevation