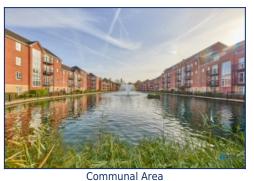

Both bedrooms are generously sized doubles, providing ample room for comfort and versatility. The sleek, modern bathroom features a full-sized bath with an overhead shower, blending convenience with style. Extra storage space in the hallway ensures a clutter-free living environment, making the most of the apartment's practical layout.

### Additional Images

Bedroom

Lounge

Kitchen

Bedroom

Front Elevation