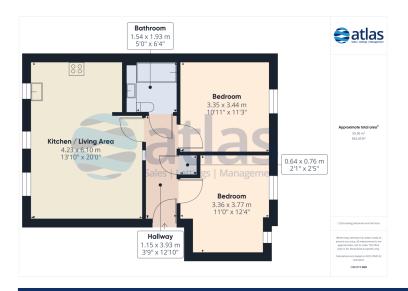

### **Further Details**

- Tenure: Leasehold
- Floor: 3 (no lift)
- No. of Floors: 1
- Floor Space: 593 square feet / 55 square metres
- Council Tax Band: C
- Local Authority: Liverpool City Council
- Service Charge: £1,246 per annum
- Ground Rent: £168 per annum
- Parking: Visitors, Allocated
- Heating/Energy: Gas Central Heating, Double Glazing
- Appliances/White Goods: Electric Cooker, Gas Hob, Washing Machine

#### Description

Atlas Estate Agents proudly present this exquisite third-floor apartment on Ellerman Road, situated in the desirable Brunswick Dock area, with stunning river views.

Step into a stylish and spacious two-bedroom flat, thoughtfully designed to combine modern comfort with an inviting sense of home. Offered with the rare advantage of no onward chain, this property boasts recently fitted flooring throughout and is ready to welcome its new owners without delay.

The heart of this home is a beautifully appointed, open-plan kitchen and living area, where natural light pours through double-glazed windows, creating a bright and airy ambience. The contemporary kitchen is fully equipped with integrated appliances and seamlessly flows into the reception room—perfect for entertaining guests or unwinding in your own private haven. From here, enjoy breathtaking views of the river, adding a touch of tranquility to everyday living.

Both bedrooms are generously sized doubles, providing ample room for comfort and versatility. The sleek, modern bathroom features a full-sized bath with an overhead shower, blending convenience with style. Extra storage space in the hallway ensures a clutter-free living environment, making the most of the apartment's practical layout.

#### **Floor Plans**