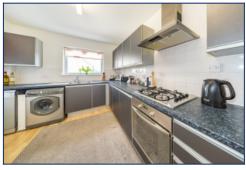

# **Description**

A spacious third floor duplex apartment with gated underground allocated parking.

The property comprises of; entrance hallway, living room, kitchen and bedroom. To the first floor there is a master bedroom and family bathroom.

The property benefits from two balconies, double glazing and central heating.

This opportunity will not be on the market for long so contact us today to arrange your viewing!