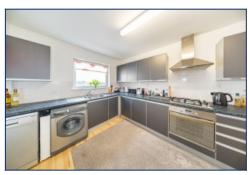

# **Description**

A spacious third floor duplex apartment with gated underground allocated parking.

The property comprises of; entrance hallway, living room, kitchen and bedroom. To the first floor there is a master bedroom and family bathroom.

The property benefits from two balconies, double glazing and central heating.

This opportunity will not be on the market for long so contact us today to arrange your viewing!