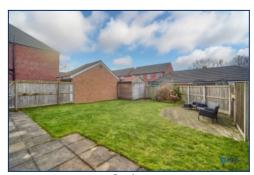

Outside, the expansive rear garden is a haven for outdoor living, featuring a well-maintained shed equipped with power and lighting – ideal for a workshop or additional storage. The property also boasts ample storage solutions, including a handy hallway cupboard, ensuring every corner of this home is utilised to its full potential.