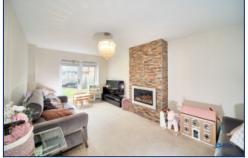

Upon entering, you're greeted by sleek tiled flooring that flows throughout the ground floor, setting the tone for this thoughtfully designed home. The spacious and bright lounge, illuminated by natural light from patio doors, seamlessly connects to the expansive rear garden – perfect for hosting gatherings or relaxing in tranquillity.

## **Additional Images**

Lounge

Kitchen / Diner

Landing

Kitchen

Bedroom Bedroom

Bedroom Bathroom Garden