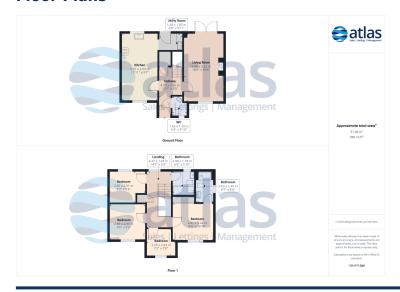

### **Key Features**

- 4 Bedroom 2 Bathroom Detached House
- EPC Rating: B
- Spacious and Bright Lounge with Patio Doors Leading to the Garden
- Stylish Open-plan Kitchen and Dining Area with Integrated Appliances
- Convenient Utility Room for Additional Storage and Laundry
- Ground Floor W.c
- Three Generously Sized Double Bedrooms, Including a Master with En-suite and Fitted Wardrobes
- Versatile Fourth Bedroom, Ideal as a Home Office or Children's Room
- Contemporary Family Bathroom Featuring a Full-size Bath
- Sleek Tiled Flooring Throughout the Ground Floor, with Comfortable Carpets in Living Areas
- Ample Storage Solutions, Including a Hallway Cupboard
- Expansive Rear Garden with a Shed Equipped with Power and Lighting

#### **Further Details**

- Tenure: Leasehold
- No. of Floors: 2
- Floor Space: 980 square feet / 91 square metres
- Council Tax Band: D
- Local Authority: Knowsley Metropolitan Borough Council
- Ground Rent: £450 per annum
- Parking: Garage
- Outside Space: Front Garden, Back Garden
- Heating/Energy: Gas Central Heating, Double Glazing
- Appliances/White Goods: Electric Oven, Gas Hob, Gas Oven, Fridge/Freezer, Dishwasher

Upon entering, you're greeted by sleek tiled flooring that flows throughout the ground floor, setting the tone for this thoughtfully designed home. The spacious and bright lounge, illuminated by natural light from patio doors, seamlessly connects to the expansive rear garden – perfect for hosting gatherings or relaxing in tranquillity.

The heart of the home is the open-plan kitchen and dining area, boasting integrated appliances and a contemporary aesthetic, ideal for culinary adventures and family meals. A convenient utility room provides extra storage and space for laundry, while a ground floor W.C. adds to the property's practicality.

Upstairs, you'll find three generously sized double bedrooms, including a luxurious master suite complete with fitted wardrobes and a sleek en-suite. The fourth bedroom, versatile in purpose, could be transformed into a home office, nursery, or cosy guest room. A stylish family bathroom with a full-size bath complements the upper floor, offering both comfort and sophistication.

Outside, the expansive rear garden is a haven for outdoor living, featuring a well-maintained shed equipped with power and lighting – ideal for a workshop or additional storage. The property also boasts ample storage solutions, including a handy hallway cupboard, ensuring every corner of this home is utilised to its full potential.