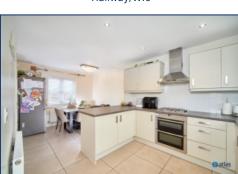

The heart of the home is the open-plan kitchen and dining area, boasting integrated appliances and a contemporary aesthetic, ideal for culinary adventures and family meals. A convenient utility room provides extra storage and space for laundry, while a ground floor W.C. adds to the property's practicality.