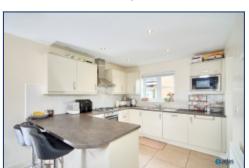

The heart of the home is the open-plan kitchen and dining area, boasting integrated appliances and a contemporary aesthetic, ideal for culinary adventures and family meals. A convenient utility room provides extra storage and space for laundry, while a ground floor W.C. adds to the property's practicality.