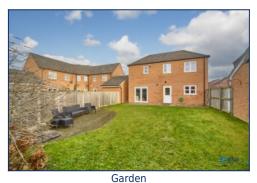

Outside, the expansive rear garden is a haven for outdoor living, featuring a well-maintained shed equipped with power and lighting – ideal for a workshop or additional storage. The property also boasts ample storage solutions, including a handy hallway cupboard, ensuring every corner of this home is utilised to its full potential.

## **Additional Images**

Lounge

Kitchen / Diner

Landing

Kitchen

Bedroom Bedroom

Bedroom Bathroom Garden