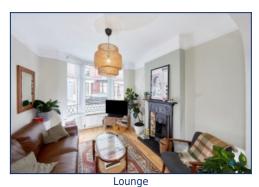

Set across two floors, the accommodation is both spacious and thoughtfully designed, beginning with a welcoming open-plan living and dining area – an ideal space for relaxing, entertaining or enjoying cosy evenings at home. The contemporary fitted kitchen to the rear boasts sleek finishes and ample storage, making it as functional as it is stylish.