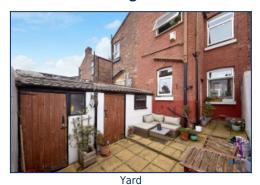

Externally, the property benefits from a well-presented, low-maintenance paved rear yard - a perfect suntrap in the warmer months - along with a practical

outdoor storage shed, ideal for bikes, tools or garden essentials.