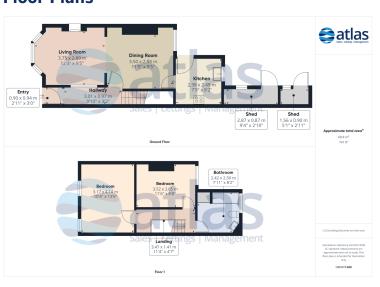

#### **Further Details**

- Tenure: Freehold
- No. of Floors: 2
- Floor Space: 741 square feet / 69 square metres
- Council Tax Band: B
- Local Authority: Liverpool City Council
- Parking: On Street
- Outside Space: Back Yard

Set across two floors, the accommodation is both spacious and thoughtfully designed, beginning with a welcoming open-plan living and dining area – an ideal space for relaxing, entertaining or enjoying cosy evenings at home. The contemporary fitted kitchen to the rear boasts sleek finishes and ample storage, making it as functional as it is stylish.

Upstairs, you'll find two generously sized double bedrooms, each offering bright and airy accommodation with plenty of space for furnishings. The modern family bathroom is finished to a high standard, complete with a bath and overhead shower for added versatility.