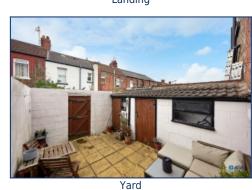

Externally, the property benefits from a well-presented, low-maintenance paved rear yard - a perfect suntrap in the warmer months - along with a practical

outdoor storage shed, ideal for bikes, tools or garden essentials.