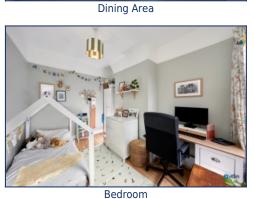

Upstairs, you'll find two generously sized double bedrooms, each offering bright and airy accommodation with plenty of space for furnishings. The modern family bathroom is finished to a high standard, complete with a bath and overhead shower for added versatility.