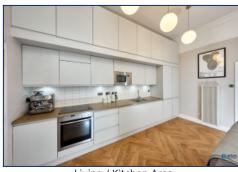

Step inside to discover a bright and spacious open-plan kitchen, dining, and living area, where a striking bay window floods the space with natural light, enhancing the sense of airiness. The modern kitchen is thoughtfully designed with sleek, integrated appliances, making it as practical as it is stylish.

# **Additional Images**

Hallway

Living / Kitchen Area

Living / Kitchen Area

Living / Kitchen Area

Living / Kitchen Area

Bedroom One

Bedroom Two