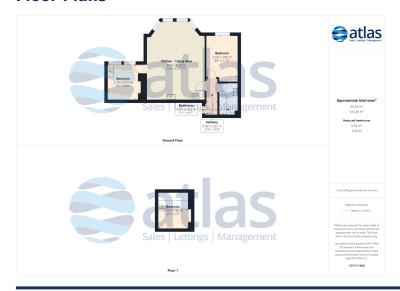

#### **Further Details**

- Tenure: Leasehold
- Floor: 1 (no lift)
- No. of Floors: 1
- Floor Space: 613 square feet / 57 square metres
- Council Tax Band: C
- Local Authority: Liverpool City Council
- Service Charge: £1,708 per annum
- Ground Rent: £50 per calendar month
- Security: Intercom (Audio Only)
- Parking: Allocated
- No. of Parking Spaces: 1
- Outside Space: Communal Gardens

# **Floor Plans**

Tel: 0151 727 2469 Fax: 0151 727 4943 Atlas Estate Agents, 2 Allerton Road, Mossley Hill, Liverpool, L18 1LN Email: sales@atlasestateagents.co.uk Website: www.atlasestateagents.co.uk

These particulars are intended to give a fair and substantially correct overall description for the guidance of intending purchasers/tenants and do not constitute an offer or part of a contract. Please note that any services, heating systems or appliances have not been tested and no warranty can be given or implied as to their working order. Prospective purchasers/tenants ought to seek their own professional advice.