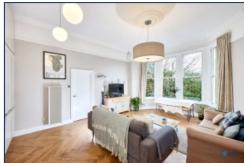

Step inside to discover a bright and spacious open-plan kitchen, dining, and living area, where a striking bay window floods the space with natural light, enhancing the sense of airiness. The modern kitchen is thoughtfully designed with sleek, integrated appliances, making it as practical as it is stylish.

# **Additional Images**

Hallway

Living / Kitchen Area

Living / Kitchen Area

Living / Kitchen Area

Living / Kitchen Area

Bedroom One

Bedroom Two