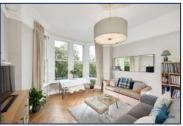

Step inside to discover a bright and spacious open-plan kitchen, dining, and living area, where a striking bay window floods the space with natural light, enhancing the sense of airiness. The modern kitchen is thoughtfully designed with sleek, integrated appliances, making it as practical as it is stylish.

# **Additional Images**

Hallway

Living / Kitchen Area

Living / Kitchen Area

Living / Kitchen Area

Living / Kitchen Area

Bedroom One

Bedroom Two