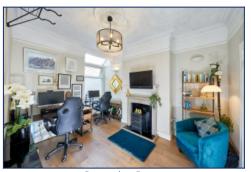

Set over two floors, the accommodation boasts two generously sized reception rooms, each featuring beautiful, original fireplaces that add warmth and a sense of history to the home. Flooded with natural light, the open-plan conservatory seamlessly connects to the stylish and contemporary fitted kitchen, creating a bright and welcoming space perfect for entertaining or relaxed family living.

# **Additional Images**

Hallway

Hallway

Lounge

Lounge

Reception Room

Kitchen

Landing