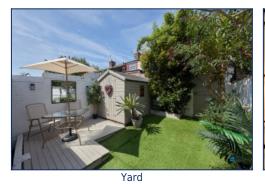

Additional highlights include a fully insulated loft (insulated by British Gas), offering excellent thermal efficiency. Please note, the loft is not boarded. The property also benefits from an attractive, low-maintenance rear yard that offers a private outdoor retreat.