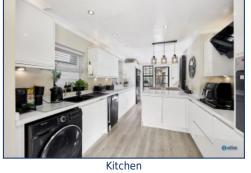

Set over two floors, the accommodation boasts two generously sized reception rooms, each featuring beautiful, original fireplaces that add warmth and a sense of history to the home. Flooded with natural light, the open-plan conservatory seamlessly connects to the stylish and contemporary fitted kitchen, creating a bright and welcoming space perfect for entertaining or relaxed family living.

# **Additional Images**

Hallway

Hallway

Lounge

Lounge

Reception Room

Kitchen

Landing