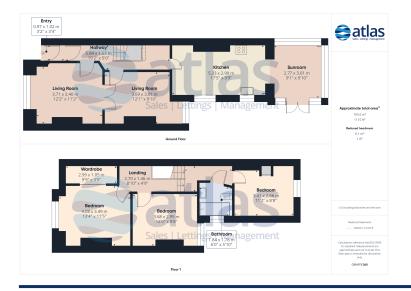

### **Further Details**

- Tenure: Freehold
- No. of Floors: 2
- Floor Space: 1,115 square feet / 104 square metres
- Council Tax Band: B
- Local Authority: Liverpool City Council
- Outside Space: Back Yard
- Heating/Energy: Double Glazing
- Appliances/White Goods: Electric Cooker, Gas Hob

Set over two floors, the accommodation boasts two generously sized reception rooms, each featuring beautiful, original fireplaces that add warmth and a sense of history to the home. Flooded with natural light, the open-plan conservatory seamlessly connects to the stylish and contemporary fitted kitchen, creating a bright and welcoming space perfect for entertaining or relaxed family living.

Upstairs, you'll find three generously sized double bedrooms, with the master benefitting from a walk-in wardrobe to provide ample storage. The modern, fully fitted family bathroom complements the bedrooms with a sleek and fresh design.