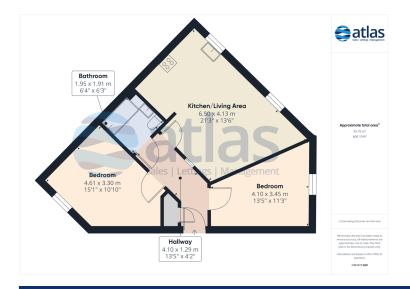

### **Floor Plans**

# **Further Details**

- Tenure: Leasehold
- Floor: Ground
- No. of Floors: 1
- Floor Space: 56 square metres / 600 square feet
- Council Tax Band: C
- Local Authority: Liverpool City Council
- Service Charge: £1,254 per annum
- Ground Rent: £142 per annum
- Security: Intercom (Audio Only)
- Parking: Off Street, Gated, Allocated
- Heating/Energy: Gas Central Heating, Double Glazing
- Appliances/White Goods: Electric Oven, Gas Hob