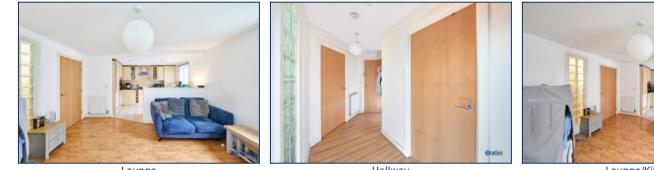

Stepping into this well-designed home, you'll find accommodation thoughtfully arranged over one floor. The heart of the property is the open-plan kitchen and reception room, an inviting space perfect for entertaining or relaxing. The modern kitchen boasts sleek finishes, an electric oven, and a gas hob, making it a dream for home cooks.

The property features two generously sized double bedrooms, offering ample space for rest and retreat. The contemporary bathroom is fitted with a bath and overhead shower, ensuring comfort and style. Additional storage can be found off the hallway, keeping the living areas tidy and organised.

# **Additional Images**

Lounge

Hallway

Bedroom

Gatla

Lounge

Kitchen

External