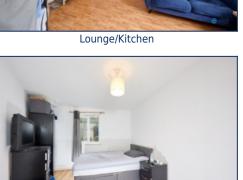

The property features two generously sized double bedrooms, offering ample space for rest and retreat. The contemporary bathroom is fitted with a bath and overhead shower, ensuring comfort and style. Additional storage can be found off the hallway, keeping the living areas tidy and organised.

# **Additional Images**

Lounge

Hallway

Bedroom

Gatla

Lounge

Kitchen

External