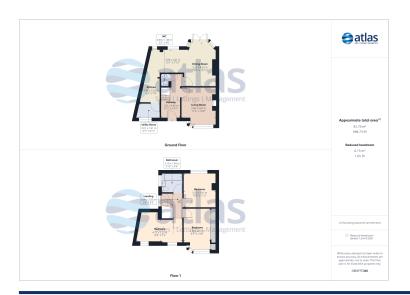

#### **Further Details**

- Tenure: Freehold
- No. of Floors: 2
- Floor Space: 115 square metres / 1,237 square feet
- Council Tax Band: C
- Local Authority: Liverpool City Council
- Parking: Off Street, Driveway
- Outside Space: Back Garden
- Heating/Energy: Gas Central Heating, Double Glazing
- Appliances/White Goods: Gas Cooker, Microwave, Fridge, Dishwasher

### **Additional Images**

Garden

Diner

**Floor Plans** 

Tel: 0151 727 2469 Fax: 0151 727 4943