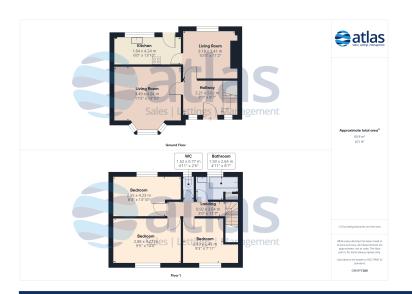

## **Floor Plans**

Tel: 0151 727 2469 Fax: 0151 727 4943

#### **Further Details**

- Tenure: Freehold
- No. of Floors: 2
- Floor Space: 871 square feet / 81 square metres
- Council Tax Band: B
- Local Authority: Liverpool City Council
- Parking: On Street
- Outside Space: Back Garden
- Heating/Energy: Gas Central Heating, Double Glazing
- Appliances/White Goods: Gas Cooker, Gas Hob