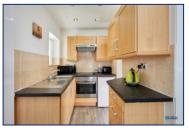

The property boasts a bright and airy open-plan living and dining area, complemented by a contemporary fitted kitchen. A spacious double bedroom and a stylish bathroom with a generous shower complete the interior, all enhanced by double glazing and energy-efficient gas central heating.

## **Additional Images**

Lounge

Lounge

Kitchen

Kitchen

Hallway

Bedroom