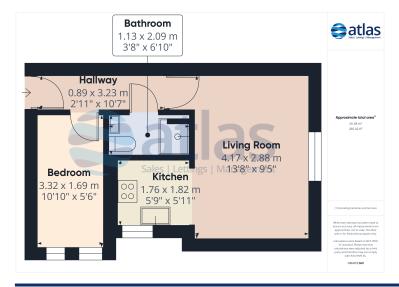

### **Floor Plans**

Tel: 0151 727 2469 Fax: 0151 727 4943 Atlas Estate Agents, 2 Allerton Road, Mossley Hill, Liverpool, L18 1LN Email: sales@atlasestateagents.co.uk Website: www.atlasestateagents.co.uk

#### **Further Details**

- Tenure: Leasehold
- Floor: 1 (no lift)
- No. of Floors: 1
- Floor Space: 286 square feet / 27 square metres
- Council Tax Band: A
- Local Authority: Liverpool City Council
- Service Charge: £103 per calendar month
- Parking: Allocated
- Heating/Energy: Gas Central Heating, Double Glazing