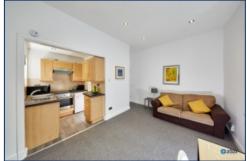

The property boasts a bright and airy open-plan living and dining area, complemented by a contemporary fitted kitchen. A spacious double bedroom and a stylish bathroom with a generous shower complete the interior, all enhanced by double glazing and energy-efficient gas central heating.

## **Additional Images**

Lounge

Lounge

Kitchen

Kitchen

Hallway

Bedroom