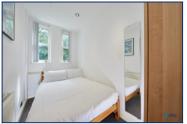

The property boasts a bright and airy open-plan living and dining area, complemented by a contemporary fitted kitchen. A spacious double bedroom and a stylish bathroom with a generous shower complete the interior, all enhanced by double glazing and energy-efficient gas central heating.

## **Additional Images**

Lounge

Lounge

Kitchen

Kitchen

Hallway

Bedroom