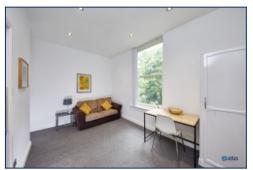

The property boasts a bright and airy open-plan living and dining area, complemented by a contemporary fitted kitchen. A spacious double bedroom and a stylish bathroom with a generous shower complete the interior, all enhanced by double glazing and energy-efficient gas central heating.

## **Additional Images**

Lounge

Lounge

Kitchen

Kitchen

Hallway

Bedroom