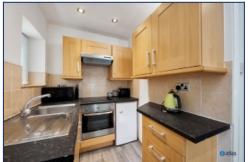

The property boasts a bright and airy open-plan living and dining area, complemented by a contemporary fitted kitchen. A spacious double bedroom and a stylish bathroom with a generous shower complete the interior, all enhanced by double glazing and energy-efficient gas central heating.

## **Additional Images**

Lounge

Lounge

Kitchen

Kitchen

Hallway

Bedroom