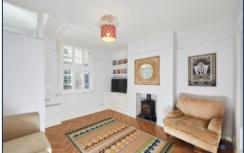

Inside, a spacious open-plan living and dining area provides the perfect space for both relaxing and entertaining. The cosy lounge features a charming log burner, creating a warm and welcoming atmosphere, while the contemporary kitchen is stylish and practical.

## **Additional Images**

Lounge

Kitchen

Kitchen

Landing

Bedroom One

Bedroom Two

Bathroom