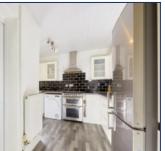

Inside, a spacious open-plan living and dining area provides the perfect space for both relaxing and entertaining. The cosy lounge features a charming log burner, creating a warm and welcoming atmosphere, while the contemporary kitchen is stylish and practical.

## **Additional Images**

Lounge

Kitchen

Kitchen

Landing

Bedroom One

Bedroom Two

Bathroom