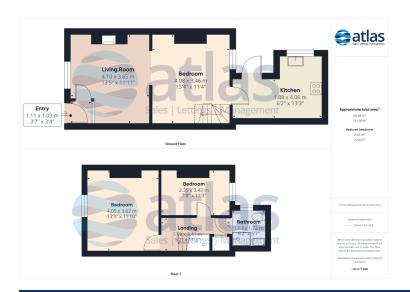

#### **Further Details**

- Tenure: Freehold
- No. of Floors: 2
- Floor Space: 716 square feet / 66 square metres
- Council Tax Band: A
- Local Authority: Liverpool City Council
- Parking: On Street
- Outside Space: Back Yard
- Heating/Energy: Gas Central Heating, Double Glazing
- Appliances/White Goods: Gas Cooker

Yard

**Floor Plans** 

Tel: 0151 727 2469 Fax: 0151 727 4943