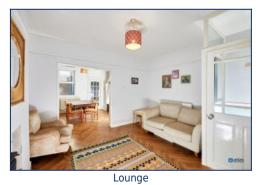

Inside, a spacious open-plan living and dining area provides the perfect space for both relaxing and entertaining. The cosy lounge features a charming log burner, creating a warm and welcoming atmosphere, while the contemporary kitchen is stylish and practical.

## **Additional Images**

Lounge

Kitchen

Kitchen

Landing

Bedroom One

Bedroom Two

Bathroom