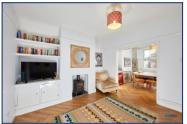

Inside, a spacious open-plan living and dining area provides the perfect space for both relaxing and entertaining. The cosy lounge features a charming log burner, creating a warm and welcoming atmosphere, while the contemporary kitchen is stylish and practical.