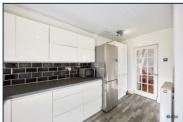

Inside, a spacious open-plan living and dining area provides the perfect space for both relaxing and entertaining. The cosy lounge features a charming log burner, creating a warm and welcoming atmosphere, while the contemporary kitchen is stylish and practical.