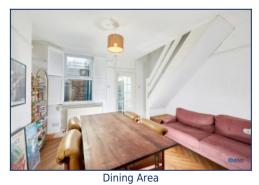

Inside, a spacious open-plan living and dining area provides the perfect space for both relaxing and entertaining. The cosy lounge features a charming log burner, creating a warm and welcoming atmosphere, while the contemporary kitchen is stylish and practical.