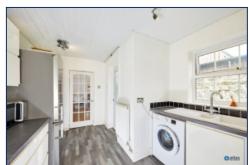

Inside, a spacious open-plan living and dining area provides the perfect space for both relaxing and entertaining. The cosy lounge features a charming log burner, creating a warm and welcoming atmosphere, while the contemporary kitchen is stylish and practical.

## **Additional Images**

Lounge

Kitchen

Kitchen

Landing

Bedroom One

Bedroom Two

Bathroom