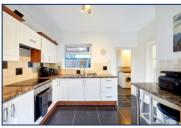

Arranged entirely over one floor, the accommodation is both practical and inviting. A spacious reception room boasts a feature fireplace, creating a welcoming and cosy space perfect for relaxing or entertaining. The contemporary kitchen is thoughtfully designed, providing all the necessary modern amenities, and is complemented by a separate utility room, offering additional storage and practicality.

# **Additional Images**

Entrance

Entrance

Living Area

Living Area

Living Area

Living Area

Kitchen