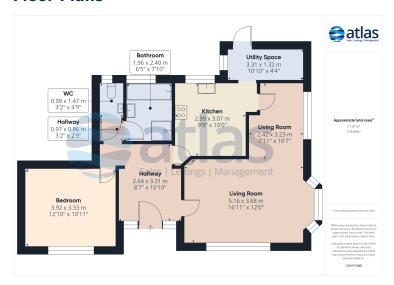

#### **Further Details**

- Tenure: Freehold
- No. of Floors: 1
- Floor Space: 775 square feet / 72 square metres
- Council Tax Band: C
- Local Authority: Liverpool City Council
- Outside Space: Back Garden
- Appliances/White Goods: Electric Cooker, Electric Hob (Ceramic)

Arranged entirely over one floor, the accommodation is both practical and inviting. A spacious reception room boasts a feature fireplace, creating a welcoming and cosy space perfect for relaxing or entertaining. The contemporary kitchen is thoughtfully designed, providing all the necessary modern amenities, and is complemented by a separate utility room, offering additional storage and practicality.

The generously sized double bedroom ensures ample space for comfortable living, while the bathroom, featuring both a separate bath and shower, offers a peaceful retreat. For added convenience, a separate WC is also available.

## **Floor Plans**

Tel: 0151 727 2469 Fax: 0151 727 4943