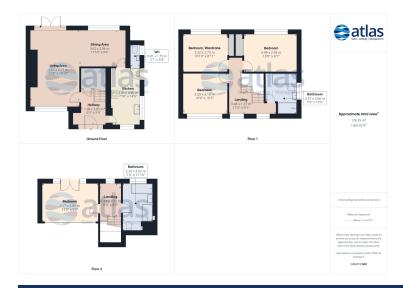

### **Floor Plans**

### • Tenure: Freehold

**Further Details** 

- No. of Floors: 3
- Floor Space: 1,360 square feet / 126 square metres
- Council Tax Band: E
- Local Authority: Liverpool City Council
- Outside Space: Front Garden, Back Garden
- Heating/Energy: Gas Central Heating, Double Glazing
- Appliances/White Goods: Fridge/Freezer, Washing Machine, Dishwasher