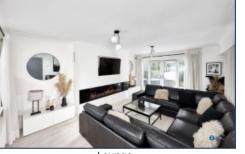

Spread across three well-planned stories, the property boasts an inviting sense of grandeur from the moment you arrive. The spacious lounge is a true highlight, complete with a characterful feature fireplace, creating a cosy yet elegant setting for family gatherings or quiet evenings in. Adjacent to this, the open-plan living and dining area is a seamless space for entertaining, flowing effortlessly into the stylish modern kitchen. Equipped with integrated appliances and designed for both practicality and flair, this kitchen is a culinary delight.

#### **Additional Images**

Hallway

Lounge

Lounge

Lounge

Kitchen

Kitchen

Gat