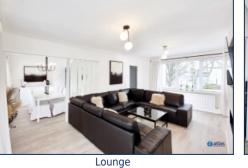

Spread across three well-planned stories, the property boasts an inviting sense of grandeur from the moment you arrive. The spacious lounge is a true highlight, complete with a characterful feature fireplace, creating a cosy yet elegant setting for family gatherings or quiet evenings in. Adjacent to this, the open-plan living and dining area is a seamless space for entertaining, flowing effortlessly into the stylish modern kitchen. Equipped with integrated appliances and designed for both practicality and flair, this kitchen is a culinary delight.

#### **Additional Images**

Hallway

Lounge

Lounge

Lounge

Kitchen

Kitchen

Gat