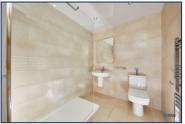

The fully tiled bathroom impresses with a large walk-in shower, while elegant fixtures, such as chrome light switches and sockets, enhance the sophisticated interior. Additional highlights include an audio intercom system for secure access and a gated, allocated parking space with visitor parking.