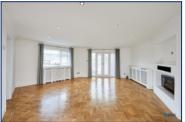

A stunning modern kitchen boasts quartz worktops, integrated appliances, and a freestanding washing machine, seamlessly flowing into the spacious reception room. Here, double French doors open onto a balcony, complemented by a contemporary media wall with a feature fireplace and stylish herringbone flooring throughout.