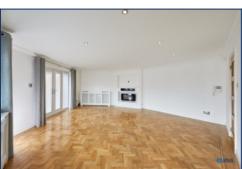

A stunning modern kitchen boasts quartz worktops, integrated appliances, and a freestanding washing machine, seamlessly flowing into the spacious reception room. Here, double French doors open onto a balcony, complemented by a contemporary media wall with a feature fireplace and stylish herringbone flooring throughout.