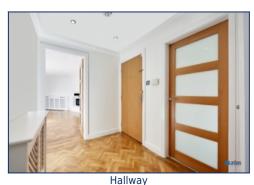

A stunning modern kitchen boasts quartz worktops, integrated appliances, and a freestanding washing machine, seamlessly flowing into the spacious reception room. Here, double French doors open onto a balcony, complemented by a contemporary media wall with a feature fireplace and stylish herringbone flooring throughout.