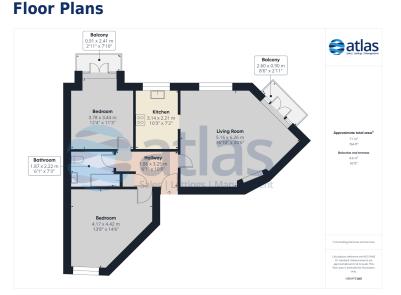

#### **Further Details**

- Tenure: Leasehold
- Floor: 1 (no lift)
- No. of Floors: 1
- Floor Space: 71 square metres / 764 square feet
- Council Tax Band: B
- Local Authority: Liverpool City Council
- Service Charge: £70 per calendar month
- Ground Rent: £50 per annum
- Security: Burglar Alarm
- Parking: Visitors, Gated, Communal, Allocated
- No. of Parking Spaces: 1
- · Heating/Energy: Triple Glazing, Gas Central Heating
- Appliances/White Goods: Electric Oven, Electric Hob (Induction), Microwave, Fridge/Freezer, Washing Machine