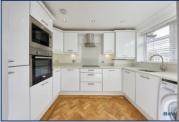

A stunning modern kitchen boasts quartz worktops, integrated appliances, and a freestanding washing machine, seamlessly flowing into the spacious reception room. Here, double French doors open onto a balcony, complemented by a contemporary media wall with a feature fireplace and stylish herringbone flooring throughout.