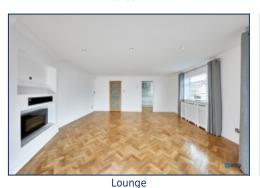

A stunning modern kitchen boasts quartz worktops, integrated appliances, and a freestanding washing machine, seamlessly flowing into the spacious reception room. Here, double French doors open onto a balcony, complemented by a contemporary media wall with a feature fireplace and stylish herringbone flooring throughout.