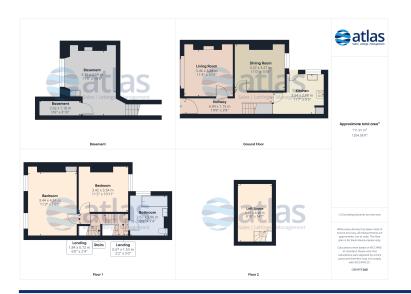

# For Sale - £170,000 Offers in Excess of

**Further Details** 

• Tenure: Freehold No. of Floors: 2

• Council Tax Band: A

• Parking: On Street

• Floor Space: 1,205 square feet / 112 square metres

• Local Authority: Liverpool City Council

Bedroom One

Landing

**Floor Plans** 

Tel: 0151 727 2469 Fax: 0151 727 4943