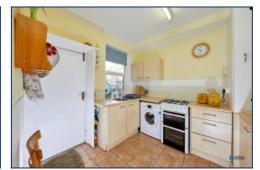

Step inside to discover a home designed for both comfort and practicality. The spacious, light-filled lounge provides a welcoming space to relax, while the versatile second reception room offers flexibility as a dining area, home office, or snug. The kitchen space for added potential, leading to a low-maintenance rear yard—perfect for enjoying a bit of fresh air with minimal upkeep.

### **Additional Images**

Kitchen

Hallway

Hallway

Lounge

Dining Room

Kitchen

Landing