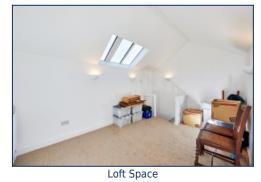

#### **Key Features**

- 2 Bedroom 1 Bathroom Terraced House
- EPC Rating: D
- No Onward Chain for a Hassle-free Purchase
- Spacious and Light-filled Lounge
- Versatile Additional Reception/dining Room
- Good Kitchen Space
- Useful Basement Offering Extra Storage or Potential Use
- Two Generously Sized Double Bedrooms
- Elegant Modern Bathroom with a Bath and Overhead Shower
- Loft Space Providing Additional Storage
- Low-maintenance, Easy-care Yard
- Sought-after Wavertree L15 Location Close to Amenities

Upstairs, you'll find two generously sized double bedrooms, the elegant bathroom features a sleek suite, including a bath with an overhead shower—ideal for unwinding after a long day. Additional perks include a loft space for extra storage and a useful basement, providing further versatility.