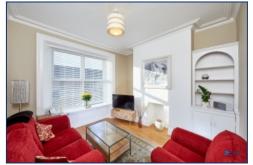

Step inside to discover a home designed for both comfort and practicality. The spacious, light-filled lounge provides a welcoming space to relax, while the versatile second reception room offers flexibility as a dining area, home office, or snug. The kitchen space for added potential, leading to a low-maintenance rear yard—perfect for enjoying a bit of fresh air with minimal upkeep.

### **Additional Images**

Kitchen

Hallway

Hallway

Lounge

Dining Room

Kitchen

Landing