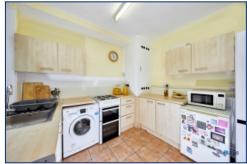

Step inside to discover a home designed for both comfort and practicality. The spacious, light-filled lounge provides a welcoming space to relax, while the versatile second reception room offers flexibility as a dining area, home office, or snug. The kitchen space for added potential, leading to a low-maintenance rear yard—perfect for enjoying a bit of fresh air with minimal upkeep.

### **Additional Images**

Kitchen

Hallway

Hallway

Lounge

Dining Room

Kitchen

Landing