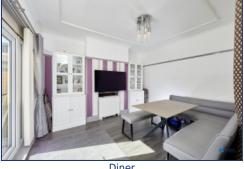

Inside, you're welcomed into a bright and airy reception room, bathed in natural light from a large bay window—the ideal space for relaxing or entertaining. The heart of the home lies in the open-plan kitchen and dining area, where modern fittings and a practical layout come together to create a functional and inviting space.

### **Additional Images**

Kitchen / Diner

Lounge

Diner

Bedroom Two

Bedroom Three

Bathroom

Garden