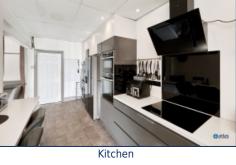

Inside, you're welcomed into a bright and airy reception room, bathed in natural light from a large bay window—the ideal space for relaxing or entertaining. The heart of the home lies in the open-plan kitchen and dining area, where modern fittings and a practical layout come together to create a functional and inviting space.

### **Additional Images**

Kitchen / Diner

Lounge

Diner

Bedroom Two

Bedroom Three

Bathroom

Garden