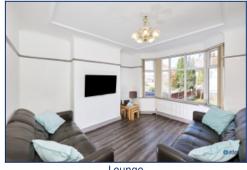

Inside, you're welcomed into a bright and airy reception room, bathed in natural light from a large bay window—the ideal space for relaxing or entertaining. The heart of the home lies in the open-plan kitchen and dining area, where modern fittings and a practical layout come together to create a functional and inviting space.

### **Additional Images**

Kitchen / Diner

Lounge

Diner

Bedroom Two

Bedroom Three

Bathroom

Garden